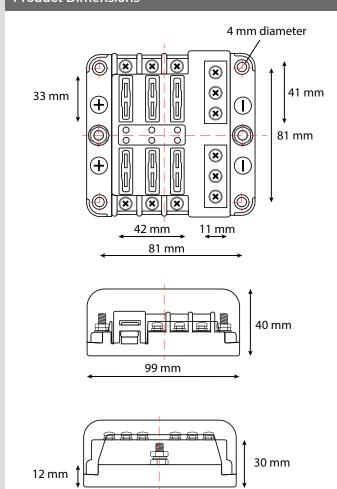

- 4x Mounting Screws Labelling Stickers

## Suitable for:











| Product Properties     |                          |
|------------------------|--------------------------|
| Max. Input Voltage     | 32V DC                   |
| Max. Input Current     | 100A                     |
| Max. Output Current    | 30A per Circuit          |
| Main Thread Terminal   | M5 Studs                 |
| Single Thread Terminal | M4 Studs                 |
| Terminal Material      | Stainless Steel          |
| Contact Strip Material | Nickle-Plated Copper     |
| Base Material          | PBT Plastic              |
| Cover                  | Translucent Plastic (PC) |
| Colour                 | Black                    |
| Dimensions             | 90 x 90 x 40mm           |

## **Product Dimensions**