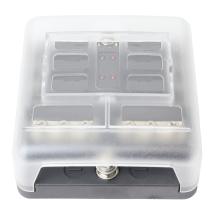

## 6 Way LED Fuse Box

Tackle electrical projects like a pro with the Alvolta 6-Way LED Fuse Box. With 6 individual circuits, you'll be able to provide power to all your essential vehicle accessories, while the innovative LED safety indicator lights up immediately when a fuse is blown, so you can troubleshoot without delay. The nickel-plated copper terminals ensure maximum conductivity, while the flame-retardant PBT material provides extra protection.

Featuring four fuses of each size and convenient labelling options, this 6-circuit fuse block is perfect for any DIY enthusiast. Whether you're hitting the open road in your RV or powering up your boat for a day on the water, the Alvolta 6-Way LED Fuse Box will keep your electronics up and running smoothly.