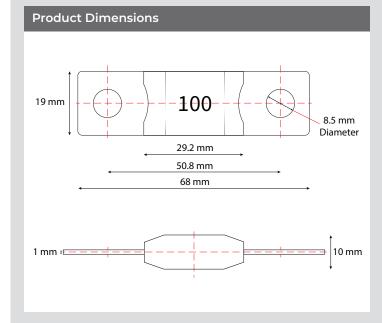

| Product Properties    |                                  |  |  |
|-----------------------|----------------------------------|--|--|
| Voltage Rating        | DC 80V or Less                   |  |  |
| Interrupting Rating   | 2000A at 80V DC                  |  |  |
| Operating Temperature | -40°C to +125°C                  |  |  |
| Typical Voltage Drop  | 110 mV                           |  |  |
| Mounting Torque       | 11-12 N.m                        |  |  |
| Lead Wire Size, mm²   | 4                                |  |  |
| Housing Material      | Ceramic                          |  |  |
| Terminal              | Copper Alloy                     |  |  |
| Colour                | Silver                           |  |  |
| Compliance            | ISO 8820-5 / GB/T31465.5 / UL284 |  |  |