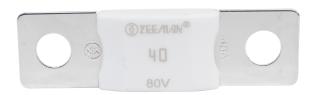

## AMG 40A Mega Fuse 40A-80V

Elevate the security of your electrical system with Alvolta's AMG/ Mega fuses, designed specifically to offer overcurrent protection. Crafted from premium tin-plated copper, these fuses are ideal for ensuring optimal circuit performance while preventing any short circuits and overloads in your 32V system. AMG/ Mega Fuses are used for high-current applications, which makes them ideal for battery and alternator connectors and other heavy-gauge cables requiring ultra-high protection.