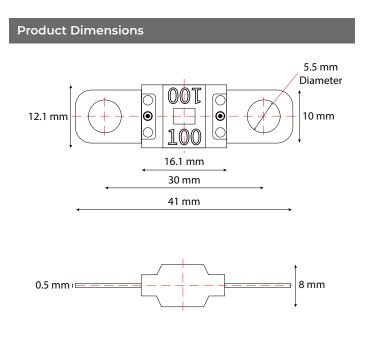

## AMI 150A Midi Fuse 150A-80V

AMI150

Advance the security of your electrical system with Alvolta's AMI/ Midi fuses, designed specifically to offer overcurrent protection. Crafted from premium tin-plated copper terminals with a PA66+30GF (Polyamide/Nylon 66 with Glass Fibre Reinforcement) unit, these fuses are ideal for ensuring optimal circuit performance while preventing any short circuits and overloads in your 32V system. AMI/ Midi fuses offer a cost-effective, space-saving fuse option that is designed for high-current applications. Each fuse is designed to have a small footprint with a bolt-down design, making the fuses a standard circuit protection choice for automobiles and trucks. AMI/ Midi fuses are ideal for battery and alternator connections and other medium gauge cables requiring high current protection.