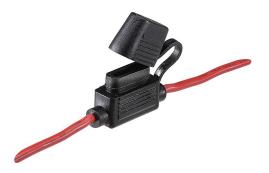

## Inline Mini Blade Fuse Holder

AMB-H

Protect your circuits and cabling from excessive currents and prevent damage and electrical fires with the Alvolta In-Line Mini Blade Fuse Holder. These little powerhouses are designed to safeguard your automotive or marine electrical applications, accommodating miniature blade fuses up to 30 amps.

Manufactured with high-quality materials, Alvolta In-Line Mini Blade Fuse Holders are both durable and dependable. With their simple, pre-wired design, you don't need any special tools for termination.

Suitable to add in new electrical designs or to assist in the maintenance or repair of existing systems.

A weatherproof cover and 4mm2 tinned copper cable is included.

Features:

- Robust and reliable
- Compact design
- Quick and easy to connect
- Weatherproof
- 30 Amp rating
- Accommodates ATM automotive mini blade fuses