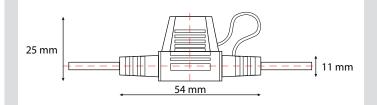

Suitable for:

| Product Properties |                  |
|--------------------|------------------|
| Insulating Body    | Plastic          |
| Suitable For       | Mini Blade Fuses |
| Protection         | Splash-Proof     |
| Wire               | UL 1015          |
| AWG                | #12              |
| Length             | 30 cm            |
| Colour             | Red              |
| Dimensions         | 54 x 11 x 25mm   |

## **Product Dimensions**