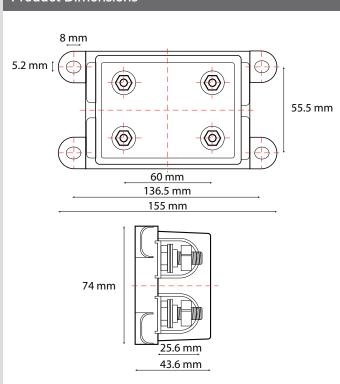

## **Product Dimensions**

## Suitable for:

| Product Properties        |                       |
|---------------------------|-----------------------|
| Suitable For              | ANL Fuses             |
| Operating Temperature     | -40°C to +120°C       |
| Mounting Torque           | 13 N.m                |
| Terminal Type             | M8 Tubular Terminal   |
| Insulating Body           | Plastic (PA66 + 30FR) |
| Cover                     | Translucent Plastic   |
| Bolt                      | M8, Steel             |
| Nut                       | M8, Steel             |
| Flat Washer               | H62 Copper            |
| Spring Washer             | 304 Stainless Steel   |
| Fuse Holder Mounting Bolt | M5xL                  |
| Dimensions                | 155 x 74 x 43.6mm     |