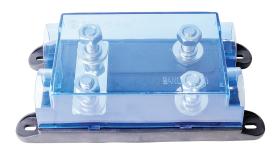

## ANL Twin Fuse Holder with Cover

ANL-AH2

Crafted from premium plastic with a transparent cover, Alvolta Twin ANL Fuse Holders provide secure housing for up to two ANL fuses. Engineered with meticulous precision and using top-quality materials, these fuse holders ensure both safety and efficiency within your electrical system.

Elevate your electrical system's safety and effectiveness with Alvolta Twin ANL Fuse Holders. Invest in the protection and stability your ANL fuses deserve for seamless operation.

Alvolta Twin ANL Fuse Holder with Cover is recommended to pair with Alvolta ANL fuses.