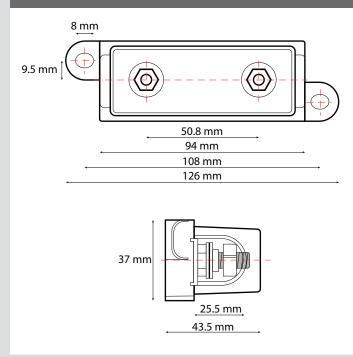

## Suitable for:

| Product Properties        |                       |
|---------------------------|-----------------------|
| Suitable For              | AMG/Mega Fuses        |
| Operating Temperature     | -40°C to +120°C       |
| Mounting Torque           | 13 N.m                |
| Terminal Type             | M8 Tubular Terminal   |
| Insulating Body           | Plastic (PA66 + 30FR) |
| Cover                     | Translucent Plastic   |
| Bolt                      | M8, Steel             |
| Nut                       | M8, Steel             |
| Flat Washer               | H62 Copper            |
| Spring Washer             | 304 Stainless Steel   |
| Fuse Holder Mounting Bolt | M5xL                  |
| Dimensions                | 126 x 37 x 43.5mm     |

## **Product Dimensions**