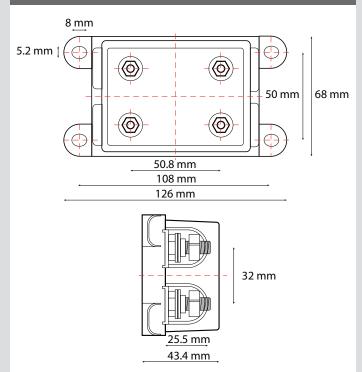

Suitable for:

| Product Properties        |                       |
|---------------------------|-----------------------|
| Suitable For              | AMG/Mega Fuses        |
| Operating Temperature     | -40°C to +120°C       |
| Mounting Torque           | 13 N.m                |
| Terminal Type             | M8 Tubular Terminal   |
| Insulating Body           | Plastic (PA66 + 30FR) |
| Cover                     | Translucent Plastic   |
| Bolt                      | M8, Steel             |
| Nut                       | M8, Steel             |
| Flat Washer               | H62 Copper            |
| Spring Washer             | 304 Stainless Steel   |
| Fuse Holder Mounting Bolt | M5xL                  |
| Dimensions                | 126 x 68 x 43.4mm     |

## Product Dimensions