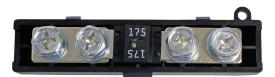

## AMI/Midi Inline Fuse Holder

AMI-IH

## Crafted from premium plastic, Alvolta AMI/Midi Fuse Holder Inline provide secure housing for your AMI / Midi fuses. Engineered with meticulous precision and using top-quality materials, these fuse holders ensure both safety and efficiency within your electrical system.

Features:

- Ultimate Protection: Safeguard your AMI / Midi fuse and shield it from harm with the sturdy Alvolta fuse holder range.
- AMI / Midi Compatible: Tailored to seamlessly accommodate Alvolta AMI / Midi Fuses, ensuring a precise fit for optimal functionality.
- Built to Last: Constructed with durable materials, these fuse holders are designed to endure everyday wear and tear, delivering long-lasting performance.