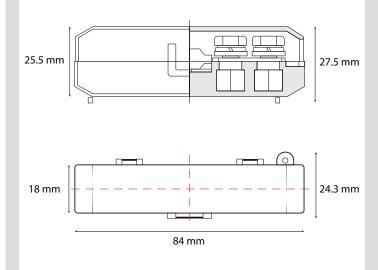

| Product Properties    |                           |
|-----------------------|---------------------------|
| Suitable For          | AMI/Midi Fuses            |
| Voltage Rating        | <58V DC                   |
| Operating Temperature | -40°C to +120°C           |
| Insulating Body       | Plastic                   |
| Terminal              | Copper Alloy              |
| Bolt                  | Steel                     |
| Wiring Method         | One Input with One Output |
| Dimensions            | 84 x 24.3 x 27.5mm        |

## **Product Dimensions**