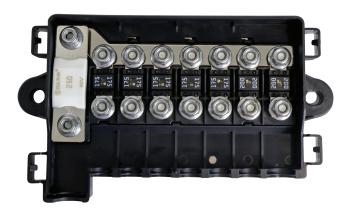

## AMI/AMG 8 Pole Distribution Fuse Holder

AMI-AH8

Crafted from premium plastic, Alvolta 8 Way Midi/AMI Fuse Blocks provide secure housing for your AMI / Midi fuses. Engineered with meticulous precision and using top-quality materials, these fuse holders ensure both safety and efficiency within your electrical system.

## Suitable for:

| Product Properties     |                      |
|------------------------|----------------------|
| Suitable For           | 1x AMG/Mega Fuse     |
|                        | & 7x AMI/Midi Fuses  |
| Connection Port (1, 8) | 14mm Diameter        |
| Connection Port (2-7)  | 10mm Diameter        |
| Connecting Piece       | Copper Alloy         |
| Cover                  | Plastic              |
| Bottom Base            | Plastic              |
| Flange Nut             | M6, Steel            |
| Square-Head Bolts      | M6, Steel            |
| Dimensions             | 165 x 109.6 x 35.5mm |