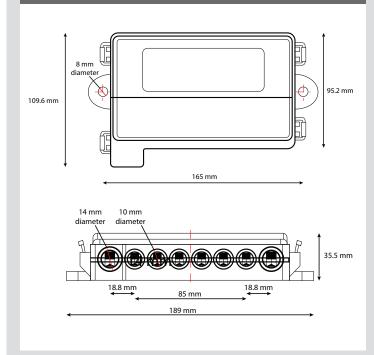

## Suitable for:

| Product Properties     |                      |
|------------------------|----------------------|
| Suitable For           | 1x AMG/Mega Fuse     |
|                        | & 7x AMI/Midi Fuses  |
| Connection Port (1, 8) | 14mm Diameter        |
| Connection Port (2-7)  | 10mm Diameter        |
| Connecting Piece       | Copper Alloy         |
| Cover                  | Plastic              |
| Bottom Base            | Plastic              |
| Flange Nut             | M6, Steel            |
| Square-Head Bolts      | M6, Steel            |
| Dimensions             | 165 x 109.6 x 35.5mm |

## **Product Dimensions**