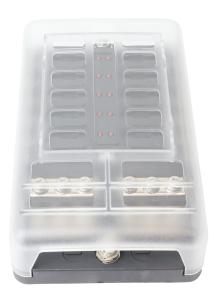

## 12 Way LED Fuse Box

Tackle electrical projects like a pro with the Alvolta 12-Way LED Fuse Box. With 12 individual circuits, you'll be able to provide power to all your essential vehicle accessories, while the innovative LED safety indicator lights up immediately when a fuse is blown, so you can troubleshoot without delay. The nickel-plated copper terminals ensure maximum conductivity, while the flame-retardant PBT material provides extra protection.

Featuring six fuses of each size and convenient labelling options, this 12-circuit fuse block is perfect for any DIY enthusiast. Whether you're hitting the open road in your RV or powering up your boat for a day on the water, the Alvolta 12-Way LED Fuse Box will keep your electronics up and running smoothly.