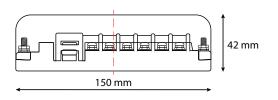

## **Product Dimensions**

## Suitable for:

| Product Properties     |                          |
|------------------------|--------------------------|
| Max. Input Voltage     | 32V DC                   |
| Max. Input Current     | 100A                     |
| Max. Output Current    | 30A per Circuit          |
| Main Thread Terminal   | M5 Studs                 |
| Single Thread Terminal | M4 Studs                 |
| Terminal Material      | Stainless Steel          |
| Contact Strip Material | Nickle-Plated Copper     |
| Base Material          | PBT Plastic              |
| Cover                  | Translucent Plastic (PC) |
| Colour                 | Black                    |
| Dimensions             | 150 x 90 x 42mm          |