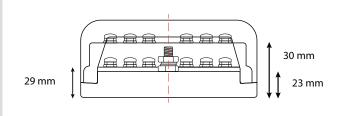

## **Product Dimensions**

## Suitable for:

| Product Properties     |                          |
|------------------------|--------------------------|
| Max. Input Voltage     | 32V DC                   |
| Max. Input Current     | 100A                     |
| Max. Output Current    | 30A per Circuit          |
| Main Thread Terminal   | M5 Studs                 |
| Single Thread Terminal | M4 Studs                 |
| Terminal Material      | Stainless Steel          |
| Contact Strip Material | Nickle-Plated Copper     |
| Base Material          | PBT Plastic              |
| Cover                  | Translucent Plastic (PC) |
| Colour                 | Black                    |
| Dimensions             | 150 x 90 x 42mm          |