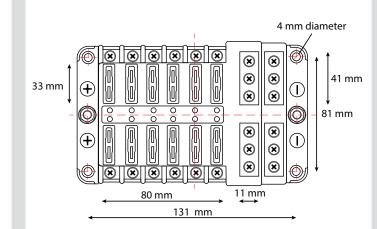

## **Product Dimensions**

## Suitable for:

| Product Properties     |                          |
|------------------------|--------------------------|
| Max. Input Voltage     | 32V DC                   |
| Max. Input Current     | 100A                     |
| Max. Output Current    | 30A per Circuit          |
| Main Thread Terminal   | M5 Studs                 |
| Single Thread Terminal | M4 Studs                 |
| Terminal Material      | Stainless Steel          |
| Contact Strip Material | Nickle-Plated Copper     |
| Base Material          | PBT Plastic              |
| Cover                  | Translucent Plastic (PC) |
| Colour                 | Black                    |
| Dimensions             | 150 x 90 x 42mm          |