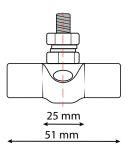

| Product Properties |                              |
|--------------------|------------------------------|
| Maximum Voltage    | 70V DC                       |
| Maximum Current    | 150A                         |
| Terminal Diameter  | M8 (8mm)                     |
| Terminal Material  | Stainless Steel              |
| Hex Nut Material   | Stainless Steel              |
| Base Material      | Glass Fiber Reinforced Nylon |
| Colour             | Black                        |
| Dimensions         | 51 x 48 x 44mm               |

## **Product Dimensions**