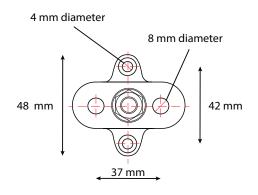

| Product Properties |                              |
|--------------------|------------------------------|
| Maximum Voltage    | 70V DC                       |
| Maximum Current    | 150A                         |
| Terminal Diameter  | M8 (8mm)                     |
| Terminal Material  | Stainless Steel              |
| Hex Nut Material   | Stainless Steel              |
| Base Material      | Glass Fiber Reinforced Nylon |
| Colour             | Black                        |
| Dimensions         | 51 x 48 x 44mm               |

## **Product Dimensions**