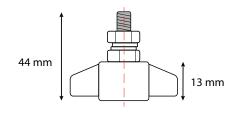

| Product Properties |                              |
|--------------------|------------------------------|
| Maximum Voltage    | 70V DC                       |
| Maximum Current    | 150A                         |
| Terminal Diameter  | M8 (8mm)                     |
| Terminal Material  | Stainless Steel              |
| Hex Nut Material   | Stainless Steel              |
| Base Material      | Glass Fiber Reinforced Nylon |
| Colour             | Black                        |
| Dimensions         | 51 x 48 x 44mm               |

## **Product Dimensions**