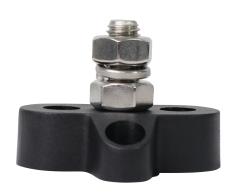

## M8 Terminal Stud

Get the best connections with the Alvolta M8
Terminal Stud. Made from Glass Fiber Reinforced
Nylon, the stud can connect two or more voltage
lines and hook up positive return lines to a single
cable. With a 70V rating, it is perfect for handling
high-amperage cables securely and terminating
multiple large conductors. The Alvolta M8 Terminal
Stud is easy to install, and it will save you time and
money in the long run by reducing the number of
cables on your battery terminals.