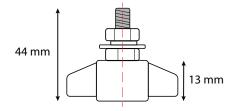

## Product Dimensions

| Product Properties     |                              |
|------------------------|------------------------------|
| Maximum Voltage        | 70V DC                       |
| Maximum Current        | 150A                         |
| Terminal Diameter      | M8 (8mm)                     |
| Terminal Material      | Stainless Steel              |
| Hex Nut Material       | Stainless Steel              |
| Contact Strip Material | Tin-Plated Copper Alloy      |
| Base Material          | Glass Fiber Reinforced Nylon |
| Colour                 | Red                          |
| Dimensions             | 51 x 48 x 43mm               |