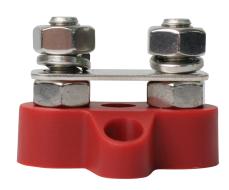

## M8 Dual Linked Terminal Stud

Take your electrical wiring to the next level with the Alvolta M6 Dual Linked Terminal Stud. Perfect for the DIY enthusiast, this connector makes it easy to connect multiple voltage lines and hook up positive return lines to a single cable. This connector is universally used for automobiles, cars, boats, and RV battery terminal connectors, making it a versatile addition to your electrical wiring arsenal.

Made from glass-fibre reinforced nylon, it provides great mechanical strength and durability. Connect high-amperage cables securely and terminate multiple large conductors with ease. With the Alvolta M6 Dual Linked Terminal Stud, you'll have a reliable and durable solution to your electrical wiring needs.

| Product Properties     |                              |
|------------------------|------------------------------|
| Maximum Voltage        | 70V DC                       |
| Maximum Current        | 150A                         |
| Terminal Diameter      | M8 (8mm)                     |
| Terminal Material      | Stainless Steel              |
| Hex Nut Material       | Stainless Steel              |
| Contact Strip Material | Tin-Plated Copper Alloy      |
| Base Material          | Glass Fiber Reinforced Nylon |
| Colour                 | Red                          |
| Dimensions             | 51 x 48 x 43mm               |