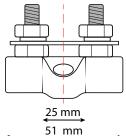

## Product Dimensions

| Product Properties     |                              |
|------------------------|------------------------------|
| Maximum Voltage        | 70V DC                       |
| Maximum Current        | 150A                         |
| Terminal Diameter      | M8 (8mm)                     |
| Terminal Material      | Stainless Steel              |
| Hex Nut Material       | Stainless Steel              |
| Contact Strip Material | Tin-Plated Copper Alloy      |
| Base Material          | Glass Fiber Reinforced Nylon |
| Colour                 | Red                          |
| Dimensions             | 51 x 48 x 43mm               |