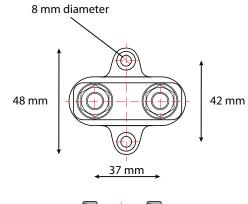

## Product Dimensions

| Product Properties     |                              |
|------------------------|------------------------------|
| Maximum Voltage        | 70V DC                       |
| Maximum Current        | 150A                         |
| Terminal Diameter      | M8 (8mm)                     |
| Terminal Material      | Stainless Steel              |
| Hex Nut Material       | Stainless Steel              |
| Contact Strip Material | Tin-Plated Copper Alloy      |
| Base Material          | Glass Fiber Reinforced Nylon |
| Colour                 | Red                          |
| Dimensions             | 51 x 48 x 43mm               |