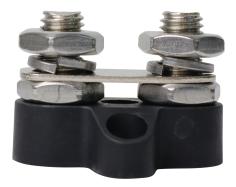

## M10 Dual Linked Terminal Stud

ALVS102B

| Take your electrical wiring to the next level with the<br>Alvolta M6 Dual Linked Terminal Stud. Perfect for<br>the DIY enthusiast, this connector makes it easy to<br>connect multiple voltage lines and hook up<br>positive return lines to a single cable. This<br>connector is universally used for automobiles cars |
|-------------------------------------------------------------------------------------------------------------------------------------------------------------------------------------------------------------------------------------------------------------------------------------------------------------------------|
| connector is universally used for automobiles, cars,                                                                                                                                                                                                                                                                    |
| boats, and RV battery terminal connectors, making                                                                                                                                                                                                                                                                       |
| it a versatile addition to your electrical wiring arsenal.                                                                                                                                                                                                                                                              |
|                                                                                                                                                                                                                                                                                                                         |

Made from glass-fibre reinforced nylon, it provides great mechanical strength and durability. Connect high-amperage cables securely and terminate multiple large conductors with ease. With the Alvolta M6 Dual Linked Terminal Stud, you'll have a reliable and durable solution to your electrical wiring needs.