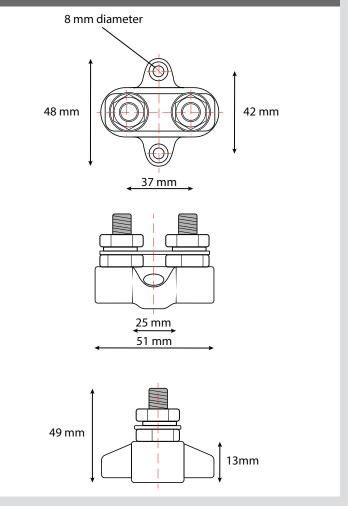

## Product Dimensions

Suitable for:

| Product Properties     |                              |
|------------------------|------------------------------|
| Maximum Voltage        | 70V DC                       |
| Maximum Current        | 150A                         |
| Terminal Diameter      | M10 (10mm)                   |
| Terminal Material      | Stainless Steel              |
| Hex Nut Material       | Stainless Steel              |
| Contact Strip Material | Tin-Plated Copper Alloy      |
| Base Material          | Glass Fiber Reinforced Nylon |
| Colour                 | Black                        |
| Dimensions             | 51 x 48 x 43mm               |