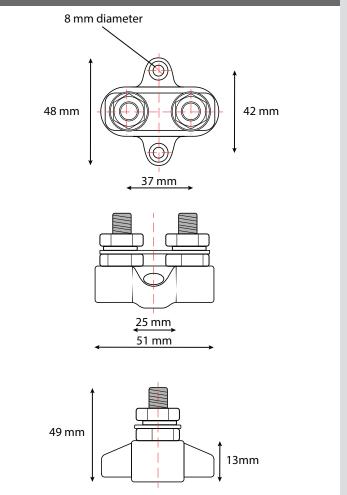

th ease. With the Alvolta M6 Dual Linked Terminal Stud, you'll have a reliable and durable solution to your electrical wiring needs.

| Product Properties     |                              |
|------------------------|------------------------------|
| Maximum Voltage        | 70V DC                       |
| Maximum Current        | 150A                         |
| Terminal Diameter      | M10 (10mm)                   |
| Terminal Material      | Stainless Steel              |
| Hex Nut Material       | Stainless Steel              |
| Contact Strip Material | Tin-Plated Copper Alloy      |
| Base Material          | Glass Fiber Reinforced Nylon |
| Colour                 | Red                          |
| Dimensions             | 51 x 48 x 43mm               |

## **Product Dimensions**



Suitable for:



BUILT FOR POWER

23