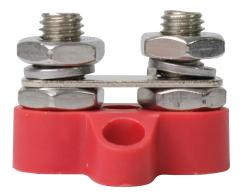

## M10 Dual Linked Terminal Stud

ALVS102R

Take your electrical wiring to the next level with the Alvolta M6 Dual Linked Terminal Stud. Perfect for the DIY enthusiast, this connector makes it easy to connect multiple voltage lines and hook up positive return lines to a single cable. This connector is universally used for automobiles, cars, boats, and RV battery terminal connectors, making it a versatile addition to your electrical wiring arsenal.

Made from glass-fibre reinforced nylon, it provides great mechanical strength and durability. Connect high-amperage cables securely and terminate multiple large conductors with ease. With the Alvolta M6 Dual Linked Terminal Stud, you'll have a reliable and durable solution to your electrical wiring needs.

| Product Properties     |                              |
|------------------------|------------------------------|
| Maximum Voltage        | 70V DC                       |
| Maximum Current        | 150A                         |
| Terminal Diameter      | M10 (10mm)                   |
| Terminal Material      | Stainless Steel              |
| Hex Nut Material       | Stainless Steel              |
| Contact Strip Material | Tin-Plated Copper Alloy      |
| Base Material          | Glass Fiber Reinforced Nylon |
| Colour                 | Red                          |
| Dimensions             | 51 x 48 x 43mm               |