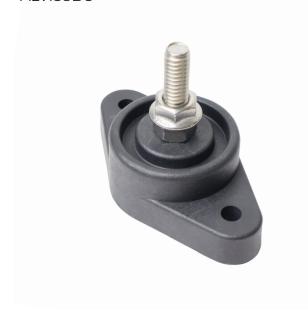

## M8 Insulated Terminal Stud with Cover

ALVIS8BC

Take your electrical wiring to the next level with the Alvolta M8 Insulated Terminal Stud with Cover. Perfect for the DIY enthusiast, this connector makes it easy to connect multiple voltage lines and hook up positive return lines to a single cable. This connector is universally used for automobiles, cars, boats, and RV battery terminal connectors, making it a versatile addition to your electrical wiring arsenal.

The glass-fibre reinforced nylon base provides great mechanical strength and durability, while the included rubber terminal cover provides extra protection. Connect high-amperage cables securely and terminate multiple large conductors with ease. With the Alvolta M8 Insulated Terminal Stud with Cover, you'll have a reliable and durable solution to your electrical wiring needs.

| Product Properties     |                              |
|------------------------|------------------------------|
| Maximum Voltage        | 48V DC                       |
| Terminal Diameter      | M8 (8mm)                     |
| Terminal Material      | Stainless Steel              |
| Hex Nut Material       | Stainless Steel              |
| Contact Strip Material | Brass Alloy                  |
| Base Material          | Glass Fiber Reinforced Nylon |
| Cover                  | Rubber                       |
| Colour                 | Black                        |
| Dimensions             | 95 x 55 x 60mm               |