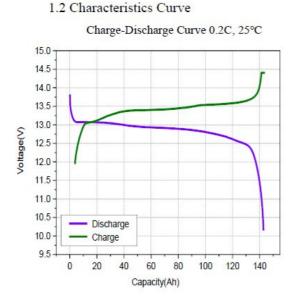

### **Charge Specifications**

Recommended Charge Voltage 14.4±0.15V

Charge Algorithm LiFePO4 Lithium

Recommended Charge Current ≤ 70A

#### Normal Current ≤ 70A

Maximum Continuous Discharge Current 100A (≤5min) Standard Cutoff Voltage 10V