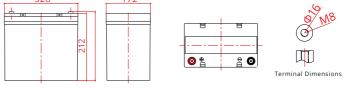

## Mechanical Specifications

Dimensions (L x W x H) ± 3mm 328mm x 172mm x 212mm

Weight 15.4kg

Terminal Type M8 threaded hole

Case Material ABS

Cell Type/Chemistry Cylindrical – LiFePO4

Android Google Play Store

Dimension: 328(L)×172(W) ×212(H) Unit: mm

For warranty terms & conditons, visit www.deltecbatteries.com.au

PERFORMANCE WHEN IT COUNTS

IGHT- BLUE-EIGHT TOOTH

**Lithium Deep Cycle Battery** POWERED BY