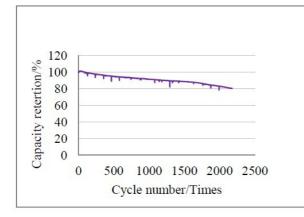

#### Temperature Specifications

Charge Temperature 0C – 45C

Discharge Temperature -20C – 60C

<u>Storage Temperature 0C – 40C</u> Optimal Storage Temperature 15C – 25C

Bluetooth Specifications

iPhone App Store