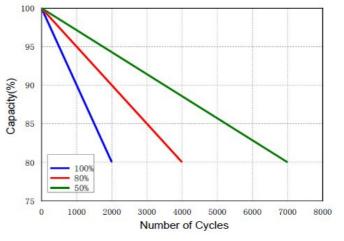

*

Recommended Charge Voltage 14.4±0.15V

Charge Algorithm LiFePO4 Lithium

Recommended Charge Current ≤ 70A

#### Discharge Specifications

#### Normal Current ≤ 70A

Maximum Continuous Discharge Current 100A (≤5min) Standard Cutoff Voltage 10V

#### Temperature Specifications

Charge Temperature 0C – 45C

Discharge Temperature -20C – 60C

<u>Storage Temperature 0C – 40C</u> Optimal Storage Temperature 15C – 25C

Bluetooth Specifications

iPhone App Store

Android Google Play Store

Dimension: 328(L)×172(W) ×212(H) Unit: mm



For warranty terms & conditons, visit www.deltecbatteries.com.au

PERFORMANCE WHEN IT COUNTS

IGHT- BLUE-EIGHT TOOTH



**Lithium Deep Cycle Battery** POWERED BY

















14.5

14.0

13.5

13.0

S12.5



Different Rate Discharge Time& Voltage Curve, 25°C





For warranty terms & conditions, visit www.deltecbatteries.com.au