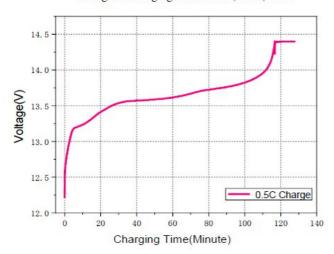

#### Benefits

- Lithium ion phosphate (LiFePO4) chemistry, renown for its inherent stability and resistance to thermal events.
- **Exceptional lifespan** enabling an increased number of charge/discharge cycles without significant degradation.
- **High energy density** to pack more power, ensuring extended runtime for various devices and applications.
- Around 50% lighter than the lead-acid replacement.
- **Rapid charging** capabilities make them ideal for fast paced lifestyles and reduced downtime.
- **Environmentally friendly** chemistry aligns with sustainable values, making them the ethical choice.
- Low self discharge rate ensures consistence performance of extended periods of stage.
- Internal Battery Management System to ensure the cells remains protected and balanced.
- **Bluetooth enabled** to allow all the information you need at your fingertips.
- **Certified** and tested to international standards UN38.3, UL1642 + more.