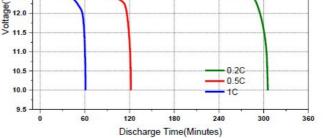

14.5

14.0

13.5

13.0

S12.5

Different Rate Discharge Time& Voltage Curve, 25°C

For warranty terms & conditions, visit www.deltecbatteries.com.au