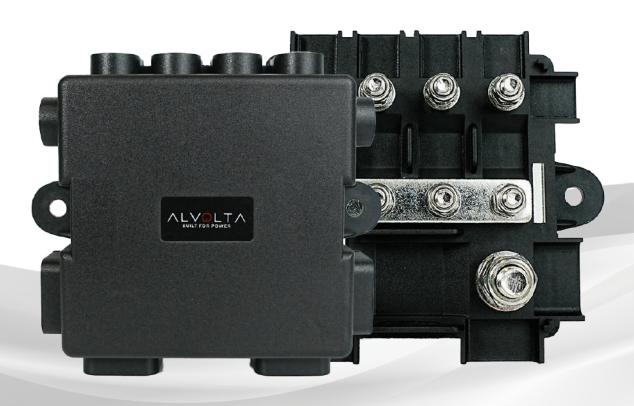

# **ALVOLTA DISTRIBUTION BOX**

**ALV-514D** 

### **Key Features:**

150A Power Distribution Box

4-Way AMI/Midi Busbar

1-Way AMG/Mega Busbar

Protective Cover

Durable Design

### **ALV-514D**

| Specifications: |                                      |
|-----------------|--------------------------------------|
| Maximum Voltage | 12V DC                               |
| Maximum Current | 150A                                 |
| Fuse Type       | 4x AMI/Midi Fuses & 1x AMG/Mega Fuse |
| Stud Type       | 8x M5 Studs & 2x M8 Studs            |
| Stud Material   | Nickel-Plated Copper                 |
| Cover Material  | PBT Plastic                          |
| Base Material   | PBT Plastic                          |
| Colour          | Black                                |
| Dimensions      | 116 x 94 x 36mm                      |