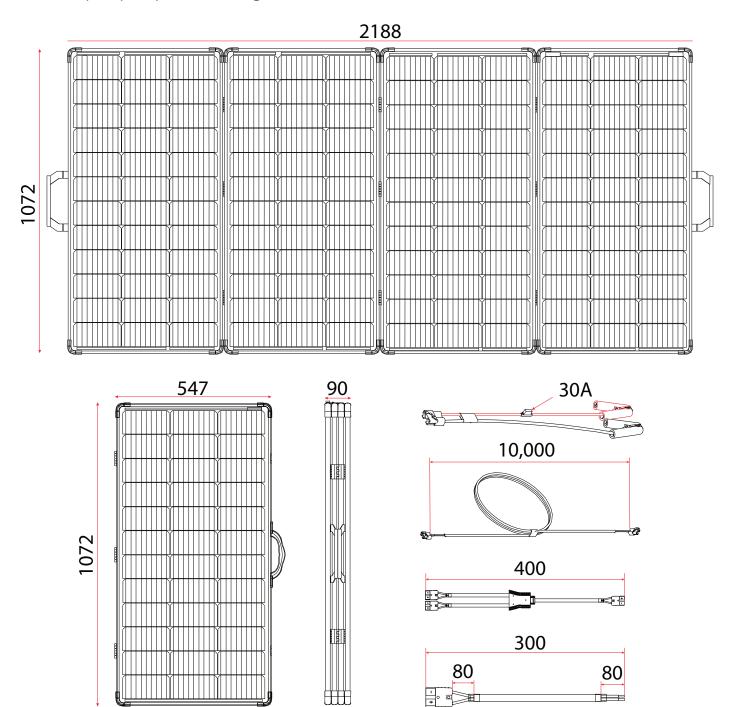

### Module Diagram: IV-Curve:

| Mechanical Data: | Thermal Data:                    |                                                |                |
|------------------|----------------------------------|------------------------------------------------|----------------|
| Solar Cells      | Monocrystalline 166mm Cells      | Operating Temperature Range                    | -20°C to +70°C |
| No. of Cells     | 144 (3 x 12 x 4)                 | Temperature Coefficient (Pmax)                 | -0.38%/°C      |
| Dimensions       | 1072 x 547 x 90mm (folded)       | Temperature Coefficient (Voc)                  | -0.36%/°C      |
| Dimensions       | 1130 x 590 x 100mm (inside case) | Temperature Coefficient (Isc)                  | -0.05%/°C      |
| Weight           | 12.84kg                          | ,                                              |                |
| Frame            | Andonized Aluminium              | 2011/65/EU and amending directive (EU)2015/863 |                |
| Junction Box     | IP68 Rated                       | ( € EN IEC 62368-1:2020+A11:2020               |                |
| Connectors       | Anderson Style                   |                                                |                |
| Output Cables    | 4mm², 900mm                      |                                                |                |

### **Inclusions:**

- Solarcase
- Heavy-Duty Carry Case for Solarcase
- 10m 6mm² Extension Lead
- Parallel Connection Lead with Anderson-Type Connectors
- Alligator Clips for Battery Connection
- Heavy-Duty Carry Case for Cabling Accessories