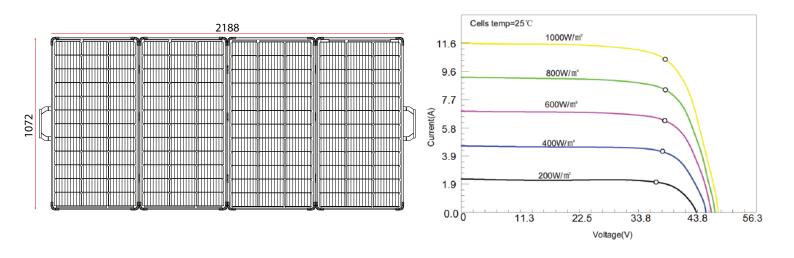

### Module Diagram: IV-Curve:

| Mechanical Data: | Thermal Data:                    |                                                |                |
|------------------|----------------------------------|------------------------------------------------|----------------|
| Solar Cells      | Monocrystalline 166mm Cells      | Operating Temperature Range                    | -20°C to +70°C |
| No. of Cells     | 144 (3 x 12 x 4)                 | Temperature Coefficient (Pmax)                 | -0.38%/°C      |
| Dimensions       | 1072 x 547 x 90mm (folded)       | Temperature Coefficient (Voc)                  | -0.36%/°C      |
| Dimensions       | 1130 x 590 x 100mm (inside case) | Temperature Coefficient (Isc)                  | -0.05%/°C      |
| Weight           | 12.84kg                          | ,                                              |                |
| Frame            | Andonized Aluminium              | 2011/65/EU and amending directive (EU)2015/863 |                |
| Junction Box     | IP68 Rated                       | ( € EN IEC 62368-1:2020+A11:2020               |                |
| Connectors       | Anderson Style                   |                                                |                |
| Output Cables    | 4mm², 900mm                      |                                                |                |