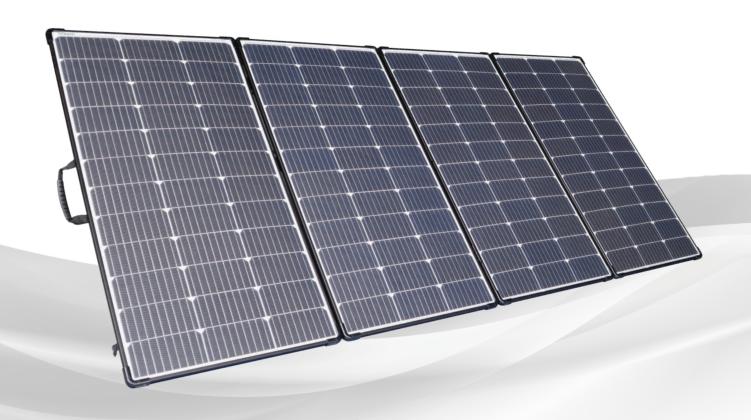

### **ALVOLTA ULTRA 440W SLIM PORTABLE SOLARCASE**

ALV-440SP

## ALVOLTA ULTRA 440W SLIM PORTABLE SOLARCASE

| Electrical Data:          |         |  |  |
|---------------------------|---------|--|--|
| Maximum Power             | 440W    |  |  |
| Optimum Operating Voltage | 40.0V   |  |  |
| Optimum Operating Current | 11.0A   |  |  |
| Open Circuit Voltage      | 48.0V   |  |  |
| Short Circuit Current     | 12.0A   |  |  |
| Module Efficiency         | 22.8%   |  |  |
| Maximum System Voltage    | 200V DC |  |  |
| Power Tolerance           | ±3%     |  |  |