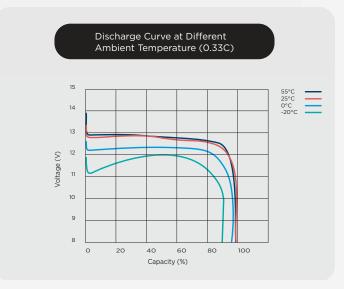

#### Features & Benefits

- Large number of cycles >2000 (100% DoD)
   Up to 8 times cycle life of SLA lowering your total cost of ownership
- Safe and stable chemistry & Integrated BMS
   The use of LiFePO4 along with the integrated BMS ensures protection against over charge / discharge, temperature and short circuit providing the highest degree of safety
- Greater capacity utilisation 60% more than SLA
  Gives longer runtime than equivalent SLA
- High energy density (less than half of the weight of SLA)
   Lowering total weight of application
- Fast recharge
   Battery is charged and ready to be used sooner
- Flat Discharge Curve
  Longer run time & more efficient use of capacity
- Extremely low self-discharge rate
   Can sit unused for longer periods of time
- IEC 62619 (Cell)

| Nominal Voltage                      | 12.8v            |
|--------------------------------------|------------------|
| Nominal Capacity (25°C, 0.33C)       | 200Ah            |
| Terminal                             | M8               |
| Length (mm)                          | 485 ± 2mm        |
| Width (mm)                           | 172 ± 2mm        |
| Height (mm)                          | 240 ± 2mm        |
| Weight                               | 21.5kg           |
| Max Charge Voltage                   | 14.6 ± 0.1V      |
| Standby                              | 13.8 ± 0.1V      |
| Cut off Voltage                      | 11∨              |
| Max. Discharge Current               | 200A             |
| Max. Pulse Discharge Current (3 Sec) | 650A             |
| Max. Charge Current                  | 150A             |
| Recommended Current Charge           | <u>&lt;</u> 100A |
| Cycle Life (100% DoD)                | <u>&gt;</u> 3000 |
| Operating Temp - Charge              | 0 - 50°C         |
| Operating Temp - Discharge           | -20 - 55°C       |
| Short Circuit Release                | Load Release     |
| Max. Series / Parallel Configuration | 4S/4P            |
| Dust & Water Resistance (IP)         | IP65             |
| Bluetooth Connectivity               | Yes              |
| IEC Certification                    | 62619            |
|                                      |                  |