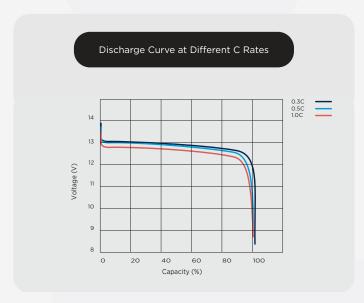

#### Features & Benefits

- Large number of cycles >2000 (100% DoD)
   Up to 8 times cycle life of SLA lowering your total cost of ownership
- Safe and stable chemistry & Integrated BMS
   The use of LiFePO4 along with the integrated BMS ensures protection against over charge / discharge, temperature and short circuit providing the highest degree of safety
- Greater capacity utilisation 60% more than SLA
  Gives longer runtime than equivalent SLA
- High energy density (less than half of the weight of SLA)
   Lowering total weight of application
- Fast recharge
   Battery is charged and ready to be used sooner
- Flat Discharge Curve
  Longer run time & more efficient use of capacity
- Extremely low self-discharge rate
   Can sit unused for longer periods of time
- IEC 62619 (Cell)