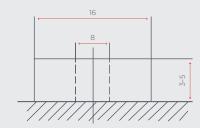

Max. Discharge Current               | 200A             |
| Max. Pulse Discharge Current (3 Sec) | 650A             |
| Max. Charge Current                  | 150A             |
| Recommended Current Charge           | <u>&lt;</u> 100A |
| Cycle Life (100% DoD)                | <u>&gt;</u> 3000 |
| Operating Temp - Charge              | 0 - 50°C         |
| Operating Temp - Discharge           | -20 - 55°C       |
| Short Circuit Release                | Load Release     |
| Max. Series / Parallel Configuration | 4S/4P            |
| Dust & Water Resistance (IP)         | IP65             |
| Bluetooth Connectivity               | Yes              |
| IEC Certification                    | 62619            |
|                                      |                  |

Terminal M8 Insert





# 12 INVICTA LITHIUM BATTERIES

## **SNLB12V200BT SPECIFICATION SHEET**









For more information or pricing please contact the team at SPB on 1300 001 772 or sales@spb.net.au