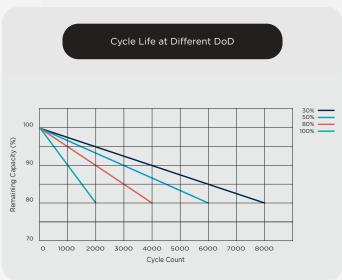

#### Features & Benefits

- Large number of cycles >2000 (100% DoD)
   Up to 8 times cycle life of SLA lowering your total cost of ownership
- Safe and stable chemistry & Integrated BMS
   The use of LiFePO4 along with the integrated BMS ensures protection against over charge / discharge, temperature and short circuit providing the highest degree of safety
- Greater capacity utilisation 60% more than SLA
  Gives longer runtime than equivalent SLA
- High energy density (less than half of the weight of SLA)
   Lowering total weight of application
- Fast recharge
   Battery is charged and ready to be used sooner
- Flat Discharge Curve
  Longer run time & more efficient use of capacity
- Extremely low self-discharge rate
   Can sit unused for longer periods of time
- IEC 62619 (Cell)

| Nominal Voltage                      | 12.8v            |
|--------------------------------------|------------------|
| Nominal Capacity (25°C, 0.33C)       | 200Ah            |
| Terminal                             | M8               |
| Length (mm)                          | 485 ± 2mm        |
| Width (mm)                           | 172 ± 2mm        |
| Height (mm)                          | 240 ± 2mm        |
| Weight                               | 21.5kg           |
| Max Charge Voltage                   | 14.6 ± 0.1V      |
| Standby                              | 13.8 ± 0.1V      |
| Cut off Voltage                      | 11∨              |
| Max. Discharge Current               | 200A             |
| Max. Pulse Discharge Current (3 Sec) | 650A             |
| Max. Charge Current                  | 150A             |
| Recommended Current Charge           | <u>&lt;</u> 100A |
| Cycle Life (100% DoD)                | <u>&gt;</u> 3000 |
| Operating Temp - Charge              | 0 - 50°C         |
| Operating Temp - Discharge           | -20 - 55°C       |
| Short Circuit Release                | Load Release     |
| Max. Series / Parallel Configuration | 4S/4P            |
| Dust & Water Resistance (IP)         | IP65             |
| Bluetooth Connectivity               | Yes              |
| IEC Certification                    | 62619            |
|                                      |                  |