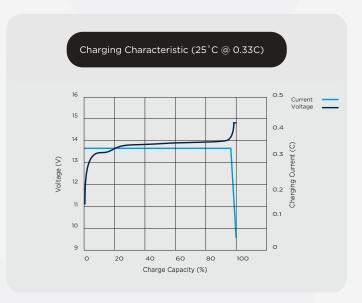

#### Features & Benefits

- Large number of cycles >2000 (100% DoD)
   Up to 8 times cycle life of SLA lowering your total cost of ownership
- Safe and stable chemistry & Integrated BMS
   The use of LiFePO4 along with the integrated BMS ensures protection against over charge / discharge, temperature and short circuit providing the highest degree of safety
- Greater capacity utilisation 60% more than SLA
  Gives longer runtime than equivalent SLA
- High energy density (less than half of the weight of SLA)
   Lowering total weight of application
- Fast recharge
   Battery is charged and ready to be used sooner
- Flat Discharge Curve
  Longer run time & more efficient use of capacity
- Extremely low self-discharge rate
   Can sit unused for longer periods of time
- IEC 62619 (Cell)