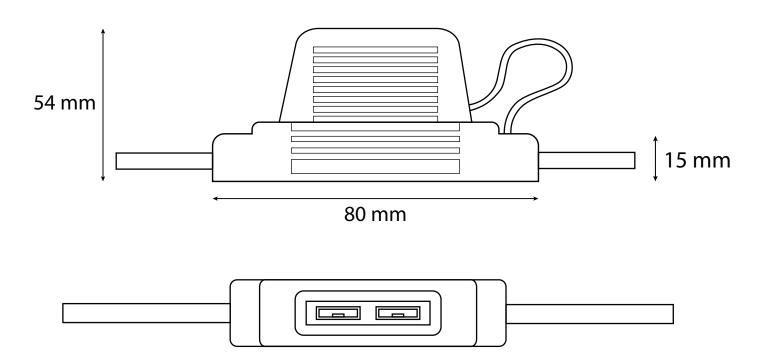

### Specifications:

| Maximum Current Draw | 30A               |
|----------------------|-------------------|
| Fuse Type            | Maxi Blade Fuses  |
| Wire                 | UL 1015           |
| Wire Size            | AWG #8            |
| Wire Length          | 300mm             |
| Insulating Body      | PVC 94-V0 Plastic |
| Protection           | Splashproof       |
| Colour               | Black and Red     |
| Dimensions           | 80 x 54mm         |

#### Model Diagram:

\*All data and specifications provided in this datasheet are tested under standard test conditions, and may deviate marginally from actual values. Alvolta and its associates reserve the right to make modifications to the provided information without notice. Alvolta maintains the goal to supply customers with the most recent information regarding its products.