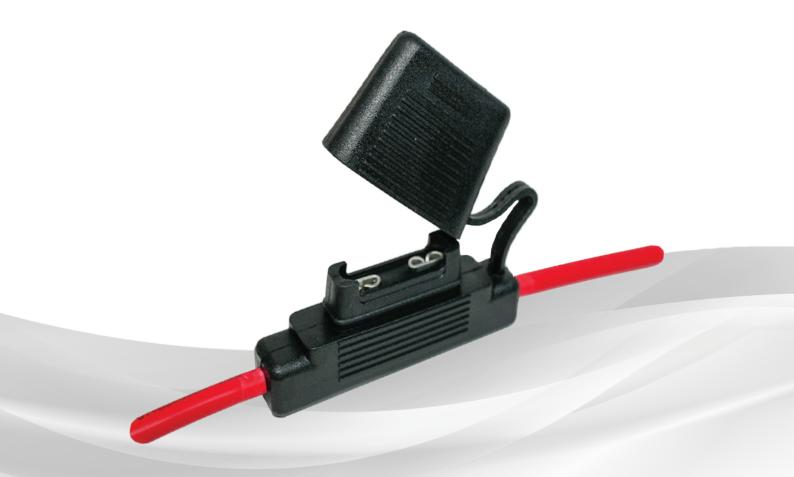

## **ALVOLTA IN-LINE MAXI BLADE FUSE HOLDER** AMA-H

### **Key Features:**

Suits Maxi Blade Fuses

Protective Cover

Durable Design

WWW.ALVOLTA.COM.AU

BUILT FOR POWER

### Specifications:

| Maximum Current Draw | 30A               |
|----------------------|-------------------|
| Fuse Type            | Maxi Blade Fuses  |
| Wire                 | UL 1015           |
| Wire Size            | AWG #8            |
| Wire Length          | 300mm             |
| Insulating Body      | PVC 94-V0 Plastic |
| Protection           | Splashproof       |
| Colour               | Black and Red     |
| Dimensions           | 80 x 54mm         |