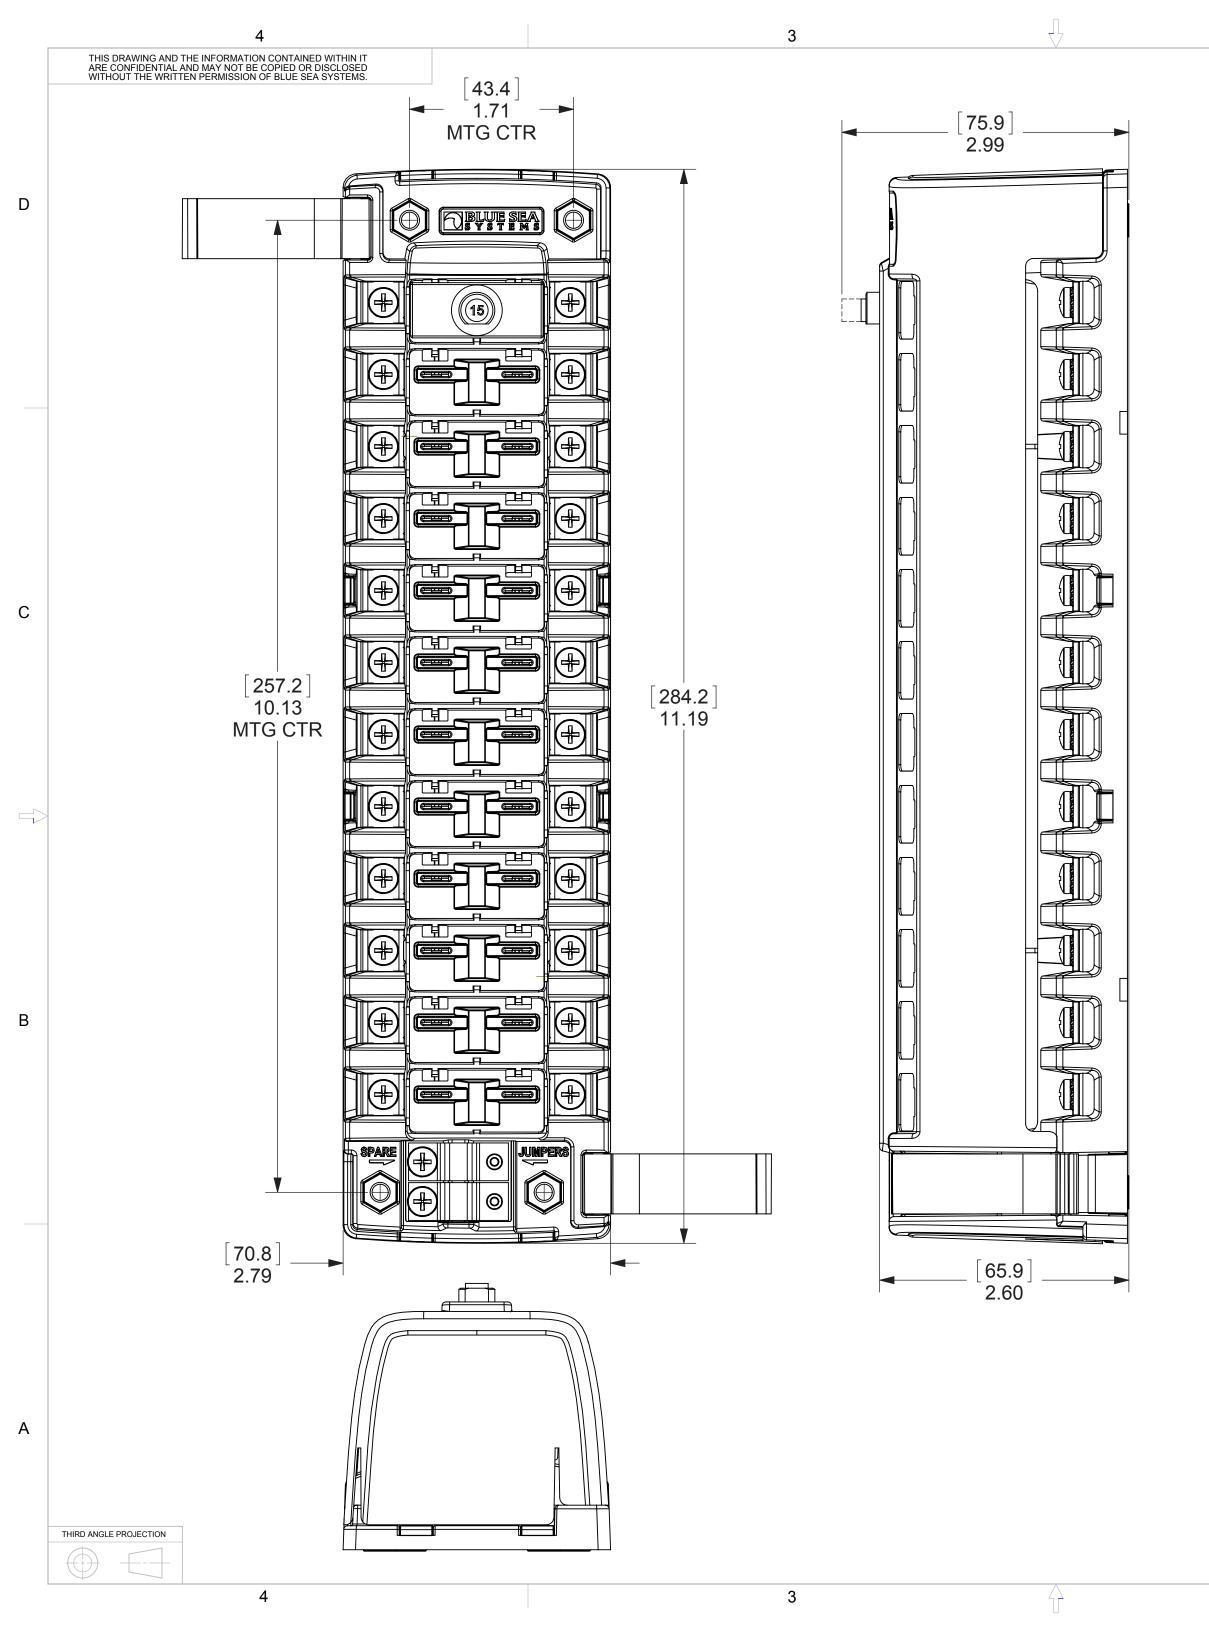

1

D

С

В

А

| DIMENSIONS ARE SHOWN IN<br>INCHES AND [MILLIMETERS].<br>UNSPECIFIED TOLERANCES ARE: |                                 |          |           | NAME        | DATE      | BLUE SEA                                    |                                        |  |              |           |
|-------------------------------------------------------------------------------------|---------------------------------|----------|-----------|-------------|-----------|---------------------------------------------|----------------------------------------|--|--------------|-----------|
|                                                                                     |                                 |          | DRAWN     | S. SCHANKEN | 2014.3.12 | S Y S T E M S                               |                                        |  |              |           |
|                                                                                     |                                 |          | CHECKED   | -           | -         |                                             | 425 Seguoia Drive Bellingham, WA 98226 |  |              |           |
| ANGLES<br>±0°30' .0                                                                 | INCH<br>.0000±.002<br>.000±.005 | .00±.127 | -         | -           | -         | Phone (360)738-8230 Fax (360)734-4195       |                                        |  |              |           |
|                                                                                     |                                 |          | -         | -           | -         | 5051 ST CLB Block 12 Pos Independent Source |                                        |  |              |           |
|                                                                                     | .00±.010                        | .0±.254  | -         | -           | -         |                                             |                                        |  |              |           |
| MATERIAL                                                                            |                                 |          | COMMENTS: |             |           | Part Number 5051                            |                                        |  |              |           |
| FINISH                                                                              |                                 |          | -         |             |           | SIZE DWG. NO.<br>C 5051                     |                                        |  |              | REV.<br>1 |
| DO NOT SO                                                                           | CALE D                          | RAWING   |           |             |           | SCALE 1:1                                   | WEIGHT:                                |  | SHEET 1 OF 1 |           |
|                                                                                     |                                 |          |           |             |           |                                             | 1                                      |  |              |           |