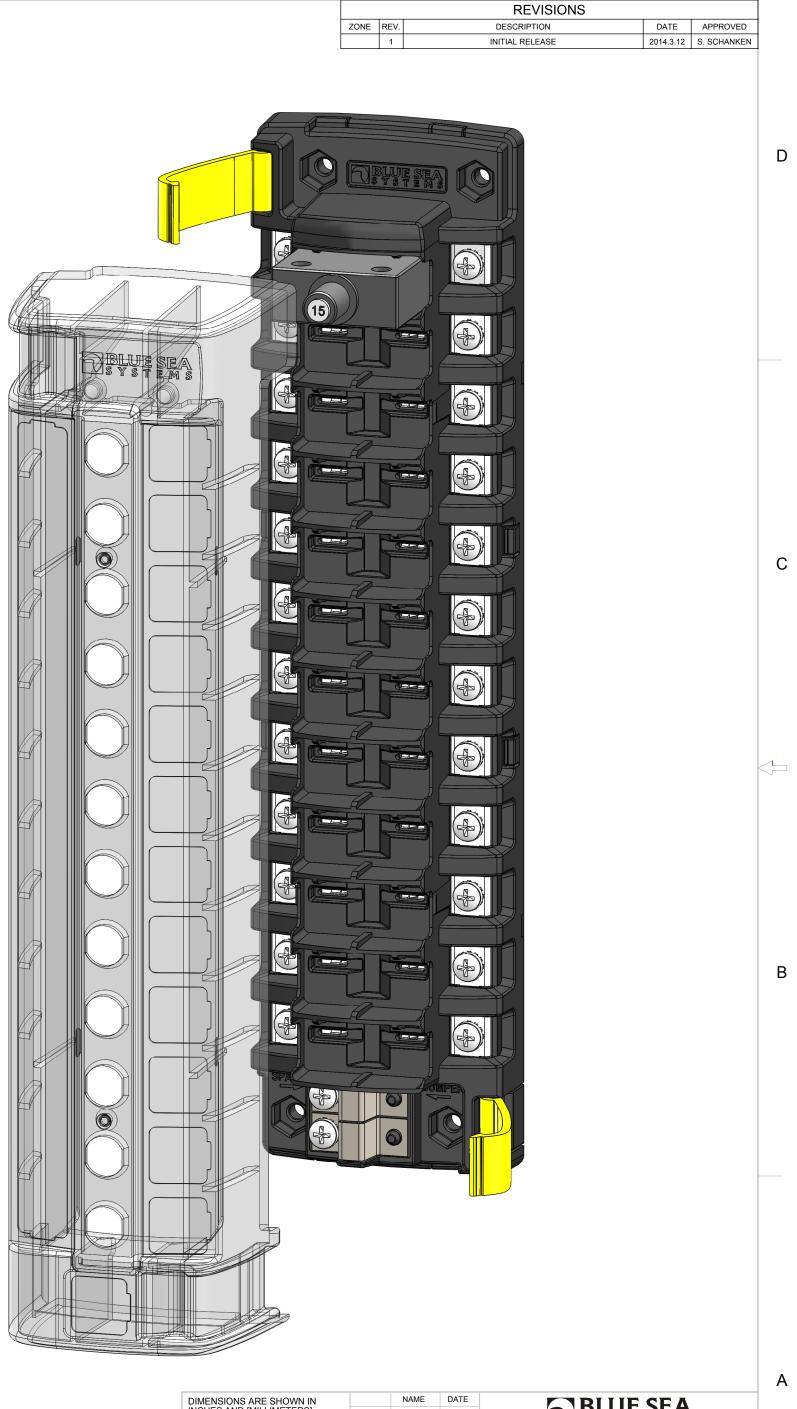

1

D

С

В

А

| DIMENSIONS ARE SHOWN IN<br>INCHES AND [MILLIMETERS].<br>UNSPECIFIED TOLERANCES ARE: |                                 |          |           | NAME        | DATE      | BLUE SEA                                    |                                        |  |              |           |
|-------------------------------------------------------------------------------------|---------------------------------|----------|-----------|-------------|-----------|---------------------------------------------|----------------------------------------|--|--------------|-----------|
|                                                                                     |                                 |          | DRAWN     | S. SCHANKEN | 2014.3.12 | S Y S T E M S                               |                                        |  |              |           |
|                                                                                     |                                 |          | CHECKED   | -           | -         |                                             | 425 Seguoia Drive Bellingham, WA 98226 |  |              |           |
| ANGLES<br>±0°30' .0                                                                 | INCH<br>.0000±.002<br>.000±.005 | .00±.127 | -         | -           | -         | Phone (360)738-8230 Fax (360)734-4195       |                                        |  |              |           |
|                                                                                     |                                 |          | -         | -           | -         | 5051 ST CLB Block 12 Pos Independent Source |                                        |  |              |           |
|                                                                                     | .00±.010                        | .0±.254  | -         | -           | -         |                                             |                                        |  |              |           |
| MATERIAL                                                                            |                                 |          | COMMENTS: |             |           | Part Number 5051                            |                                        |  |              |           |
| FINISH                                                                              |                                 |          | -         |             |           | SIZE DWG. NO.<br>C 5051                     |                                        |  |              | REV.<br>1 |
| DO NOT SO                                                                           | CALE D                          | RAWING   |           |             |           | SCALE 1:1                                   | WEIGHT:                                |  | SHEET 1 OF 1 |           |
|                                                                                     |                                 |          |           |             |           |                                             | 1                                      |  |              |           |