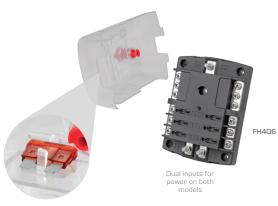

## Circuit Protection

- 6 or 12 fuse models.
- Lockable splash covers.
- Dual inputs for power on both models.
- Suits ATC/ATO fuses/circuit breakers.
- 4.3mm screw terminals.
- Hold 2 spare fuses inside cover.
- Supplied with 84 icon decal set.
- 6 or 12 circuit negative ground bus.
- Inbuilt negative busbar popular in marine applications where ground returns need to run back to the battery.
- Ideal for use with trucks, buses, boats & RV's.

## Blade Fuse Panels - Marine

Part No. Ground Bus **FH**406 6 x ATC/ATO 6 circuits 12 x ATC/ATO FH412 12 circuits

Supplied with 84 icon decal set.