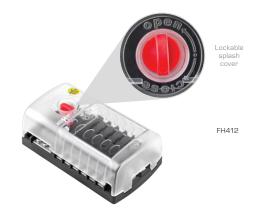

## Circuit Protection

- 6 or 12 fuse models.
- Lockable splash covers.
- Dual inputs for power on both models.
- Suits ATC/ATO fuses/circuit breakers.
- 4.3mm screw terminals.
- Hold 2 spare fuses inside cover.
- Supplied with 84 icon decal set.
- 6 or 12 circuit negative ground bus.
- Inbuilt negative busbar popular in marine applications where ground returns need to run back to the battery.
- Ideal for use with trucks, buses, boats & RV's.

## Blade Fuse Panels - Marine

Part No. Ground Bus **FH**406 6 x ATC/ATO 6 circuits 12 x ATC/ATO FH412 12 circuits

Supplied with 84 icon decal set.