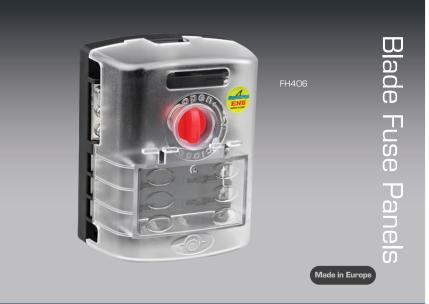

## Circuit Protection

- 6 or 12 fuse models.
- Lockable splash covers.
- Dual inputs for power on both models.
- Suits ATC/ATO fuses/circuit breakers.
- 4.3mm screw terminals.
- Hold 2 spare fuses inside cover.
- Supplied with 84 icon decal set.
- 6 or 12 circuit negative ground bus.
- Inbuilt negative busbar popular in marine applications where ground returns need to run back to the battery.
- Ideal for use with trucks, buses, boats & RV's.

## Blade Fuse Panels - Marine

Part No. Ground Bus **FH**406 6 x ATC/ATO 6 circuits 12 x ATC/ATO FH412 12 circuits

Supplied with 84 icon decal set.