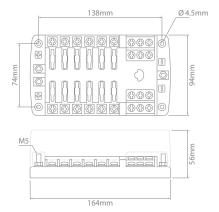

Max. Total Input Rating : Max. Output Rating (per circuit) : 100A

30A Housing: Thermoplastic Polycarbonate Cover: Tinned Copper -20°C to 85°C Contacts: Operating Temperature :