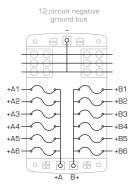

## Circuit Protection

- 6 or 12 fuse models.
- Lockable splash covers.
- Dual inputs for power on both models.
- Suits ATC/ATO fuses/circuit breakers.
- 4.3mm screw terminals.
- Hold 2 spare fuses inside cover.
- Supplied with 84 icon decal set.
- 6 or 12 circuit negative ground bus.
- Inbuilt negative busbar popular in marine applications where ground returns need to run back to the battery.
- Ideal for use with trucks, buses, boats & RV's.

## Blade Fuse Panels - Marine

Part No. Ground Bus **FH**406 6 x ATC/ATO 6 circuits 12 x ATC/ATO FH412 12 circuits

Supplied with 84 icon decal set.