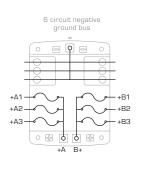

## Circuit Protection

- 6 or 12 fuse models.
- Lockable splash covers.
- Dual inputs for power on both models.
- Suits ATC/ATO fuses/circuit breakers.
- 4.3mm screw terminals.
- Hold 2 spare fuses inside cover.
- Supplied with 84 icon decal set.
- 6 or 12 circuit negative ground bus.
- Inbuilt negative busbar popular in marine applications where ground returns need to run back to the battery.
- Ideal for use with trucks, buses, boats & RV's.

## Blade Fuse Panels - Marine

Part No. Ground Bus **FH**406 6 x ATC/ATO 6 circuits 12 x ATC/ATO FH412 12 circuits

Supplied with 84 icon decal set.