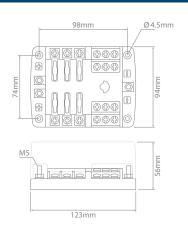

Max. Total Input Rating : Max. Output Rating (per circuit) : 100A

30A Housing: Thermoplastic Polycarbonate Cover: Tinned Copper -20°C to 85°C Contacts: Operating Temperature :