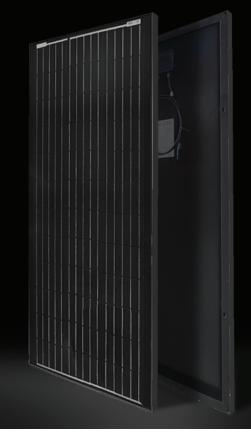

## ALVOLTA ECLIPSE 12V 160W SQUAT SOLAR PANEL -SCB12160W

Designed to impress, the Eclipse range is powerful, affordable and stylish. Perfect for your 12V Set-up, Alvolta rigid solar panels are made using high quality monocrystalline, A grade cells. Alvolta provide a full range of rigid monocrystalline solar panel modules ranging from 20W - 200W. They are designed for charging 12V batteries, for example in vehicles and boats, motorhomes, caravans, camping, marine or any other systems with a 12V battery or battery bank.

## - Aesthetic black frame and cells

- IP65 sealed, weatherproof, multi-functional junction box gives high level of safety
- A sturdy, anodized aluminium frame allows modules to be easily roof mounted with a variety of standard mounting systems
- Up to 20.6% module efficiency
- Low voltage-temperature coefficient enhances high-temperature operation
- Pre wired 900mm cable with MC4 style connectors