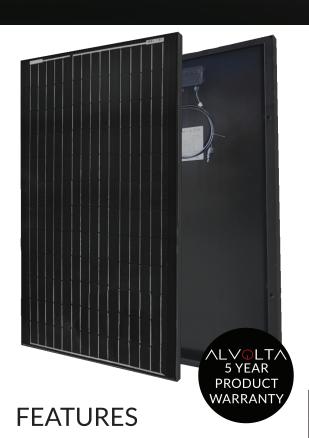

## - Aesthetic black frame and cells

- IP65 sealed, weatherproof, multi-functional junction box gives high level of safety
- A sturdy, anodized aluminium frame allows modules to be easily roof mounted with a variety of standard mounting systems
- Up to 20.6% module efficiency
- Low voltage-temperature coefficient enhances high-temperature operation
- Pre wired 900mm cable with MC4 style connectors