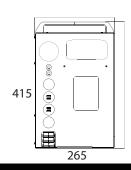

## **Items Included in Archie:**

| ePOWER DC2DC 40+ Charger (Vehicles/Solar)                    | *                                    |  |
|--------------------------------------------------------------|--------------------------------------|--|
| POWER 12V 600W Inverter *                                    |                                      |  |
| ePRO Plus Battery Monitor                                    | *                                    |  |
| ePRO Plus Bluetooth Dongle                                   | Optional                             |  |
| B-TEC 125Ah Lithium Battery                                  | Optional                             |  |
| 6 x Circuit Breakers for Andersons, Inverter & DC2DC Outlets | *                                    |  |
| 2 x 50 Amp Anderson (1 Front, 1 Rear)                        | *                                    |  |
| 2 x Twin USB 2.4A Hi Amp Sockets                             | *                                    |  |
| 3 x 12V DC Power Outlets, 2 on the front, 1 on the rear      | *                                    |  |
| Battery Reset Button                                         | *                                    |  |
| 2 x Mounting Brackets                                        | *                                    |  |
| Dimensions                                                   | 470L x 265W x 415H (without bracket) |  |
| Dilligizions                                                 | 490L x 265W x 415H (with bracket)    |  |
| Wainka                                                       | 25.0kg (with 100Ah eLITE)            |  |
| Weight                                                       | 28.0kg (with 125Ah B-TEC)            |  |