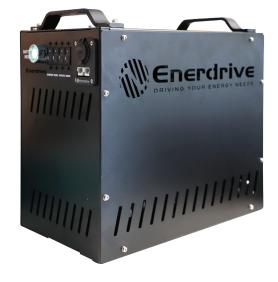

## POWER SYSTEM SERIES

Following the great success of the Enerdrive Power System Series initial releases, comes another practical solution from Enerdrive's in-house design team. Archie is an all-in-one power system designed to be either permanently installed or portable, giving flexibility across multiple vehicles or applications. Why "Archie"? Well, that is because the designer worked on ensuring Archie fits in the space behind most modern ute's wheel arches and the tail gate, providing quick installation and easy access. With built in Enerdrive components including an eLITE 12V 100AH lithium battery, ePOWER DC2DC 40+ charger, ePOWER 600 Watt pure sine wave inverter along with 50A Anderson outlets, 12V DC outlets and USB outlets - this compact power system can supply all your camping, work site or even picnic power needs. With DC Outlets and Anderson Plugs on both the front and back it provides versatility for connecting accessories such as fridges, water pumps and compressors. Vehicle charge and solar charge Anderson plugs mounted on the front ensures installation is a breeze, especially with the optional vehicle wiring kit. Add an additional Enerdrive 240W folding solar panel (SPF-EN240W) and you have a great stand alone power system.

## **Items Included in Archie:**

| ePOWER DC2DC 40+ Charger (Vehicles/Solar)                    | *                                    |  |
|--------------------------------------------------------------|--------------------------------------|--|
| POWER 12V 600W Inverter *                                    |                                      |  |
| ePRO Plus Battery Monitor                                    | *                                    |  |
| ePRO Plus Bluetooth Dongle                                   | Optional                             |  |
| B-TEC 125Ah Lithium Battery                                  | Optional                             |  |
| 6 x Circuit Breakers for Andersons, Inverter & DC2DC Outlets | *                                    |  |
| 2 x 50 Amp Anderson (1 Front, 1 Rear)                        | *                                    |  |
| 2 x Twin USB 2.4A Hi Amp Sockets                             | *                                    |  |
| 3 x 12V DC Power Outlets, 2 on the front, 1 on the rear      | *                                    |  |
| Battery Reset Button                                         | *                                    |  |
| 2 x Mounting Brackets                                        | *                                    |  |
| Dimensions                                                   | 470L x 265W x 415H (without bracket) |  |
| Dilligizions                                                 | 490L x 265W x 415H (with bracket)    |  |
| Wainka                                                       | 25.0kg (with 100Ah eLITE)            |  |
| Weight                                                       | 28.0kg (with 125Ah B-TEC)            |  |