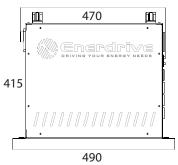

## **Items Included in Archie:**

| ePOWER DC2DC 40+ Charger (Vehicles/Solar)                    | *                                    |  |
|--------------------------------------------------------------|--------------------------------------|--|
| POWER 12V 600W Inverter *                                    |                                      |  |
| ePRO Plus Battery Monitor                                    | *                                    |  |
| ePRO Plus Bluetooth Dongle                                   | Optional                             |  |
| B-TEC 125Ah Lithium Battery                                  | Optional                             |  |
| 6 x Circuit Breakers for Andersons, Inverter & DC2DC Outlets | *                                    |  |
| 2 x 50 Amp Anderson (1 Front, 1 Rear)                        | *                                    |  |
| 2 x Twin USB 2.4A Hi Amp Sockets                             | *                                    |  |
| 3 x 12V DC Power Outlets, 2 on the front, 1 on the rear      | *                                    |  |
| Battery Reset Button                                         | *                                    |  |
| 2 x Mounting Brackets                                        | *                                    |  |
| Dimensions                                                   | 470L x 265W x 415H (without bracket) |  |
| Dilligizions                                                 | 490L x 265W x 415H (with bracket)    |  |
| Wainka                                                       | 25.0kg (with 100Ah eLITE)            |  |
| Weight                                                       | 28.0kg (with 125Ah B-TEC)            |  |