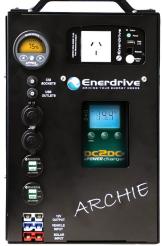

## POWER SYSTEM SERIES

Following the great success of the Enerdrive Power System Series initial releases, comes another practical solution from Enerdrive's in-house design team. Archie is an all-in-one power system designed to be either permanently installed or portable, giving flexibility across multiple vehicles or applications. Why "Archie"? Well, that is because the designer worked on ensuring Archie fits in the space behind most modern ute's wheel arches and the tail gate, providing quick installation and easy access. With built in Enerdrive components including an eLITE 12V 100AH lithium battery, ePOWER DC2DC 40+ charger, ePOWER 600 Watt pure sine wave inverter along with 50A Anderson outlets, 12V DC outlets and USB outlets - this compact power system can supply all your camping, work site or even picnic power needs. With DC Outlets and Anderson Plugs on both the front and back it provides versatility for connecting accessories such as fridges, water pumps and compressors. Vehicle charge and solar charge Anderson plugs mounted on the front ensures installation is a breeze, especially with the optional vehicle wiring kit. Add an additional Enerdrive 240W folding solar panel (SPF-EN240W) and you have a great stand alone power system.

## **Items Included in Archie:**

| ePOWER DC2DC 40+ Charger (Vehicles/Solar)                    | *                                    |  |
|--------------------------------------------------------------|--------------------------------------|--|
| POWER 12V 600W Inverter *                                    |                                      |  |
| ePRO Plus Battery Monitor                                    | *                                    |  |
| ePRO Plus Bluetooth Dongle                                   | Optional                             |  |
| B-TEC 125Ah Lithium Battery                                  | Optional                             |  |
| 6 x Circuit Breakers for Andersons, Inverter & DC2DC Outlets | *                                    |  |
| 2 x 50 Amp Anderson (1 Front, 1 Rear)                        | *                                    |  |
| 2 x Twin USB 2.4A Hi Amp Sockets                             | *                                    |  |
| 3 x 12V DC Power Outlets, 2 on the front, 1 on the rear      | *                                    |  |
| Battery Reset Button                                         | *                                    |  |
| 2 x Mounting Brackets                                        | *                                    |  |
| Dimensions                                                   | 470L x 265W x 415H (without bracket) |  |
| Dilligizions                                                 | 490L x 265W x 415H (with bracket)    |  |
| Wainka                                                       | 25.0kg (with 100Ah eLITE)            |  |
| Weight                                                       | 28.0kg (with 125Ah B-TEC)            |  |