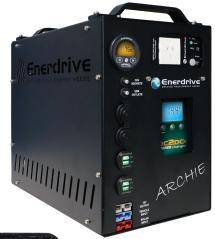

## POWER SYSTEM SERIES

Following the great success of the Enerdrive Power System Series initial releases, comes another practical solution from Enerdrive's in-house design team. Archie is an all-in-one power system designed to be either permanently installed or portable, giving flexibility across multiple vehicles or applications. Why "Archie"? Well, that is because the designer worked on ensuring Archie fits in the space behind most modern ute's wheel arches and the tail gate, providing quick installation and easy access. With built in Enerdrive components including an eLITE 12V 100AH lithium battery, ePOWER DC2DC 40+ charger, ePOWER 600 Watt pure sine wave inverter along with 50A Anderson outlets, 12V DC outlets and USB outlets - this compact power system can supply all your camping, work site or even picnic power needs. With DC Outlets and Anderson Plugs on both the front and back it provides versatility for connecting accessories such as fridges, water pumps and compressors. Vehicle charge and solar charge Anderson plugs mounted on the front ensures installation is a breeze, especially with the optional vehicle wiring kit. Add an additional Enerdrive 240W folding solar panel (SPF-EN240W) and you have a great stand alone power system.

## **Items Included in Archie:**

| ePOWER DC2DC 40+ Charger (Vehicles/Solar)                    | *                                    |  |
|--------------------------------------------------------------|--------------------------------------|--|
| POWER 12V 600W Inverter *                                    |                                      |  |
| ePRO Plus Battery Monitor                                    | *                                    |  |
| ePRO Plus Bluetooth Dongle                                   | Optional                             |  |
| B-TEC 125Ah Lithium Battery                                  | Optional                             |  |
| 6 x Circuit Breakers for Andersons, Inverter & DC2DC Outlets | *                                    |  |
| 2 x 50 Amp Anderson (1 Front, 1 Rear)                        | *                                    |  |
| 2 x Twin USB 2.4A Hi Amp Sockets                             | *                                    |  |
| 3 x 12V DC Power Outlets, 2 on the front, 1 on the rear      | *                                    |  |
| Battery Reset Button                                         | *                                    |  |
| 2 x Mounting Brackets                                        | *                                    |  |
| Dimensions                                                   | 470L x 265W x 415H (without bracket) |  |
| Dilligizions                                                 | 490L x 265W x 415H (with bracket)    |  |
| Wainka                                                       | 25.0kg (with 100Ah eLITE)            |  |
| Weight                                                       | 28.0kg (with 125Ah B-TEC)            |  |