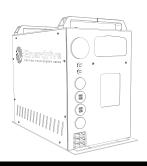

## POWER SYSTEM SERIES

Following the great success of the Enerdrive Power System Series initial releases, comes another practical solution from Enerdrive's in-house design team. Archie is an all-in-one power system designed to be either permanently installed or portable, giving flexibility across multiple vehicles or applications. Why "Archie"? Well, that is because the designer worked on ensuring Archie fits in the space behind most modern ute's wheel arches and the tail gate, providing quick installation and easy access. With built in Enerdrive components including an eLITE 12V 100AH lithium battery, ePOWER DC2DC 40+ charger, ePOWER 600 Watt pure sine wave inverter along with 50A Anderson outlets, 12V DC outlets and USB outlets - this compact power system can supply all your camping, work site or even picnic power needs. With DC Outlets and Anderson Plugs on both the front and back it provides versatility for connecting accessories such as fridges, water pumps and compressors. Vehicle charge and solar charge Anderson plugs mounted on the front ensures installation is a breeze, especially with the optional vehicle wiring kit. Add an additional Enerdrive 240W folding solar panel (SPF-EN240W) and you have a great stand alone power system.

## What's included?

You will find the following products in Archie:

- DC2DC 40+ Charger
- ePOWER 12V 600W Inverter
- ePRO Plus Battery Monitor
- eLITE 12V 100Ah Lithium Battery

DC2DC 40+ Charger

12V-100Ah eLITE Lithium Battery

## **Items Included in Archie:**

| ePOWER DC2DC 40+ Charger (Vehicles/Solar)                    | *                                    |  |
|--------------------------------------------------------------|--------------------------------------|--|
| POWER 12V 600W Inverter *                                    |                                      |  |
| ePRO Plus Battery Monitor                                    | *                                    |  |
| ePRO Plus Bluetooth Dongle                                   | Optional                             |  |
| B-TEC 125Ah Lithium Battery                                  | Optional                             |  |
| 6 x Circuit Breakers for Andersons, Inverter & DC2DC Outlets | *                                    |  |
| 2 x 50 Amp Anderson (1 Front, 1 Rear)                        | *                                    |  |
| 2 x Twin USB 2.4A Hi Amp Sockets                             | *                                    |  |
| 3 x 12V DC Power Outlets, 2 on the front, 1 on the rear      | *                                    |  |
| Battery Reset Button                                         | *                                    |  |
| 2 x Mounting Brackets                                        | *                                    |  |
| Dimensions                                                   | 470L x 265W x 415H (without bracket) |  |
| Dilligizions                                                 | 490L x 265W x 415H (with bracket)    |  |
| Wainka                                                       | 25.0kg (with 100Ah eLITE)            |  |
| Weight                                                       | 28.0kg (with 125Ah B-TEC)            |  |