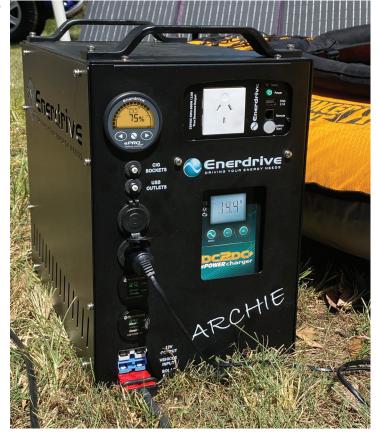

## POWER SYSTEM SERIES

Following the great success of the Enerdrive Power System Series initial releases, comes another practical solution from Enerdrive's in-house design team. Archie is an all-in-one power system designed to be either permanently installed or portable, giving flexibility across multiple vehicles or applications. Why "Archie"? Well, that is because the designer worked on ensuring Archie fits in the space behind most modern ute's wheel arches and the tail gate, providing quick installation and easy access. With built in Enerdrive components including an eLITE 12V 100AH lithium battery, ePOWER DC2DC 40+ charger, ePOWER 600 Watt pure sine wave inverter along with 50A Anderson outlets, 12V DC outlets and USB outlets - this compact power system can supply all your camping, work site or even picnic power needs. With DC Outlets and Anderson Plugs on both the front and back it provides versatility for connecting accessories such as fridges, water pumps and compressors. Vehicle charge and solar charge Anderson plugs mounted on the front ensures installation is a breeze, especially with the optional vehicle wiring kit. Add an additional Enerdrive 240W folding solar panel (SPF-EN240W) and you have a great stand alone power system.

## **Items Included in Archie:**

| ePOWER DC2DC 40+ Charger (Vehicles/Solar)                    | *                                    |  |
|--------------------------------------------------------------|--------------------------------------|--|
| POWER 12V 600W Inverter *                                    |                                      |  |
| ePRO Plus Battery Monitor                                    | *                                    |  |
| ePRO Plus Bluetooth Dongle                                   | Optional                             |  |
| B-TEC 125Ah Lithium Battery                                  | Optional                             |  |
| 6 x Circuit Breakers for Andersons, Inverter & DC2DC Outlets | *                                    |  |
| 2 x 50 Amp Anderson (1 Front, 1 Rear)                        | *                                    |  |
| 2 x Twin USB 2.4A Hi Amp Sockets                             | *                                    |  |
| 3 x 12V DC Power Outlets, 2 on the front, 1 on the rear      | *                                    |  |
| Battery Reset Button                                         | *                                    |  |
| 2 x Mounting Brackets                                        | *                                    |  |
| Dimensions                                                   | 470L x 265W x 415H (without bracket) |  |
| Dilligizions                                                 | 490L x 265W x 415H (with bracket)    |  |
| Wainka                                                       | 25.0kg (with 100Ah eLITE)            |  |
| Weight                                                       | 28.0kg (with 125Ah B-TEC)            |  |