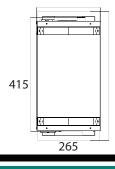

## **Items Included in Archie:**

| ePOWER DC2DC 40+ Charger (Vehicles/Solar)                    | *                                    |  |
|--------------------------------------------------------------|--------------------------------------|--|
| POWER 12V 600W Inverter *                                    |                                      |  |
| ePRO Plus Battery Monitor                                    | *                                    |  |
| ePRO Plus Bluetooth Dongle                                   | Optional                             |  |
| B-TEC 125Ah Lithium Battery                                  | Optional                             |  |
| 6 x Circuit Breakers for Andersons, Inverter & DC2DC Outlets | *                                    |  |
| 2 x 50 Amp Anderson (1 Front, 1 Rear)                        | *                                    |  |
| 2 x Twin USB 2.4A Hi Amp Sockets                             | *                                    |  |
| 3 x 12V DC Power Outlets, 2 on the front, 1 on the rear      | *                                    |  |
| Battery Reset Button                                         | *                                    |  |
| 2 x Mounting Brackets                                        | *                                    |  |
| Dimensions                                                   | 470L x 265W x 415H (without bracket) |  |
| Dilligizions                                                 | 490L x 265W x 415H (with bracket)    |  |
| Wainka                                                       | 25.0kg (with 100Ah eLITE)            |  |
| Weight                                                       | 28.0kg (with 125Ah B-TEC)            |  |