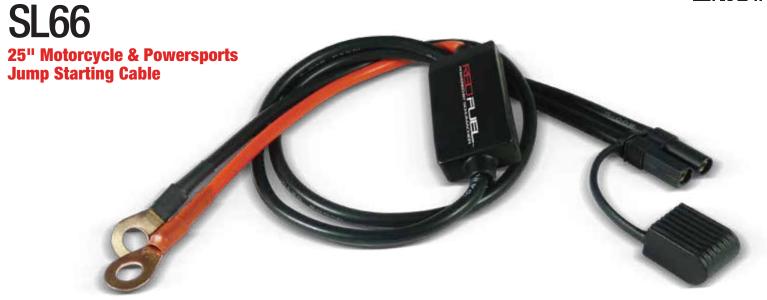

**LEAVE THE CABLES AT HOME Quickly and Conviniently Connect** to a JUMP STARTER

• CONTENTS: CONTENTS: (1) 25" JUMP START CABLE (2) M6 WASHERS

Connect to REDFUEL Lithium Ion JUMP STARTERS