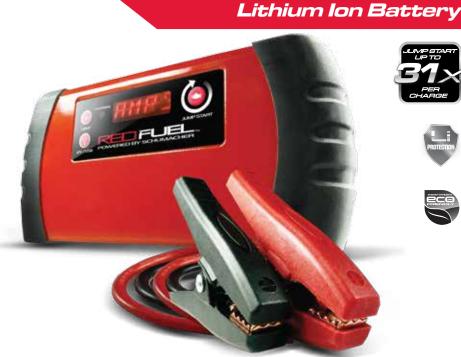

#### EASY-TO-READ SCROLLING DIGITAL DISPLAY

START 4-6 CYLINDER ENGINES

**ULTRA-LIGHT DESIGN** 

TSA CHECKPOINT FRIENDLY

2 USB PORT; 12V DC PORT ADAPTOR

**ACCESSORIES & CASE INCLUDED** 

12000 mAh

#### EASY-TO-READ SCROLLING DIGITAL DISPLAY

Provides step by step instructions to properly jump start your battery

#### JUMP STARTER

Quickly starts vehicles in emergencies. Great for power sports, motorcycles and 4-6 cylinder cars.

#### LITHIUM ION PROTECTION

Spark-free protection against overcurrent, short-circuit, overload, overvoltage and overcharge.

#### ULTRA-BRIGHT LED LIGHT

Energy efficient LED bulb. Use as a work light, or flash as a hazard signal.

#### LITHIUM IRON PHOSPHATE BATTERY

Lithium Ion technology provides longer life, holds 70% of charge after 2 years. 5x more cycle life and 4x-5x more cranks than lead-acid battery jumpers. Automatic Power-off when not in use.