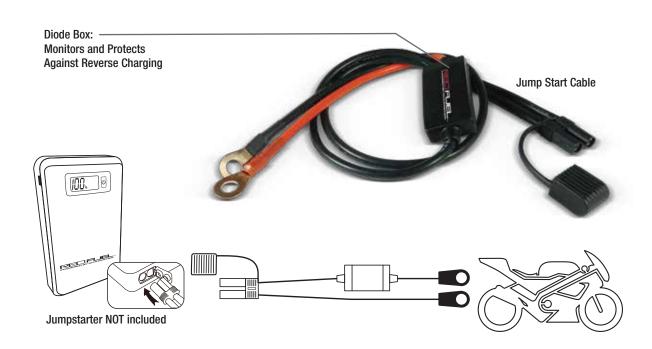

**LEAVE THE CABLES AT HOME Quickly and Conviniently Connect** to a JUMP STARTER

• CONTENTS: CONTENTS: (1) 25" JUMP START CABLE (2) M6 WASHERS

Connect to REDFUEL Lithium Ion JUMP STARTERS