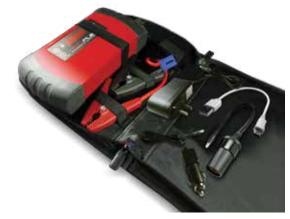

• CONTENTS: (1) SL1 LITHIUM ION JUMP STARTER/FUEL PACK (1) CLAMP ADAPTOR (1) USB TO MICRO USB ADAPTOR (1) 12V DC ACCESSORY ADAPTOR (1) 12V DC PORT ADAPTOR

(1) AC WALL CHARGER (1) CASE FOR ACCESSORIES (1) USER MANUAL