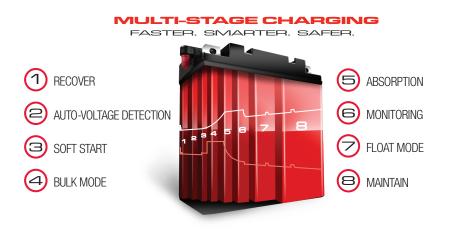

## **FEATURES:**

- AUTOMATIC 2-AMP BATTERY CHARGER/MAINTAINER
- MICROPROCESSOR CONTROLLED Multi-stage charging for added precision, safety and battery life
- AUTO-VOLTAGE DETECTION Automatically detects 6 or 12 volt batteries
- FLOAT-MODE MONITORING Automatically maintains optimum battery charge
- QUICK-CONNECT HARNESS Attach either connector into place in seconds
- REVERSE HOOK-UP PROTECTION Helps protect battery and charger from damage
- HOOK ATTACHMENT Allows the unit to hang outside the work area for safety and convenience