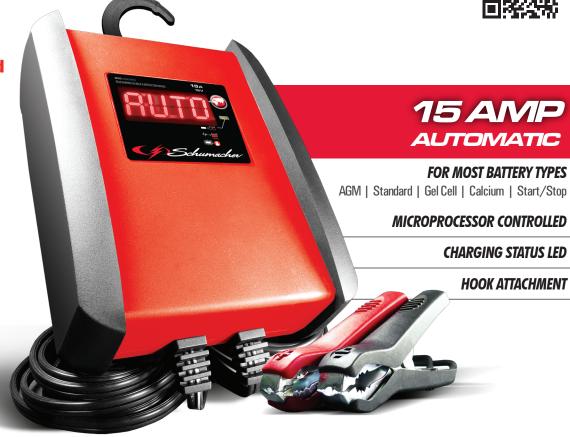

SPI15

**Microprocessor Controlled Battery Charger** 

MESSAGING

## **FEATURES:**

- FULLY AUTOMATIC 15-AMP BATTERY CHARGER Charges AGM, Standard, Gel Cell, Calcium, and Start/Stop batteries.
- MICROPROCESSOR CONTROLLED Multi-stage charging for added precision, safety and battery life
- FLOAT-MODE MONITORING: Automatically maintains optimum battery charge
- REVERSE HOOK-UP PROTECTION Helps protect battery and charger from damage
- LANGUAGE BUTTON Press the button to select English, German, French, Dutch, Italian, or Spanish.

## **SPECIFICATIONS:**

- INPUT: 230V AC 50Hz, 2.5A **OUTPUT:** 12V DC @ 15A, IP Rating: 20
- CONTENTS: (1) SPI15 15-AMP BATTERY CHARGER (1) MANUAL