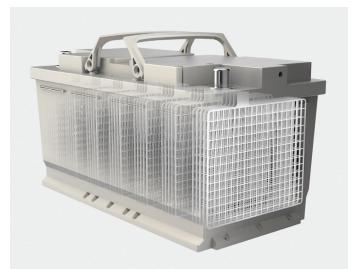

# RELIABLE POWER FOR YOUR RECREATION

Deltec sealed maintenance-free batteries are designed to excel in all recreational vehicle applications. Produced in a state-of-the-art manufacturing facility, Deltec batteries are built with patented X-Frame technology and high-grade components for superior results.

Our recreational range delivers the high cranking power needed to get you started, and exceptional performance in c20 cyclic applications to meet the increasing power demands of today's modern leisure vehicles.

## PROVEN PERFORMANCE

Deltec RV/Marine Series is the primary choice for all leisure vehicles, whether you're on the road, off-road, or on the open water. They are specially designed to meet and even exceed the requirements of high-end vehicles that are heavily equipped with advanced electronic devices and accessories.