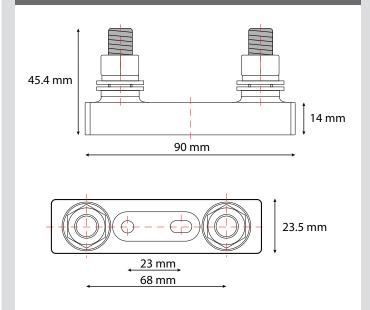

| Product Properties    |                       |
|-----------------------|-----------------------|
| Suitable For          | ANL Fuses             |
| Operating Temperature | -40°C to +120°C       |
| Mounting Torque       | 13 N.m                |
| Terminal Type         | M8 Tubular Terminal   |
| Insulating Body       | Plastic (PA66 + 30FR) |
| Bolt                  | M8, Steel             |
| Nut                   | M8, Steel             |
| Flat Washer           | H62 Copper            |
| Dimensions            | 90 x 23.5 x 45.4mm    |

## **Product Dimensions**

Suitable for: