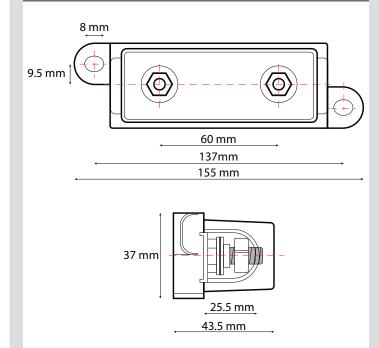

| Product Properties        |                       |
|---------------------------|-----------------------|
| Suitable For              | ANL Fuses             |
| Operating Temperature     | -40°C to +120°C       |
| Mounting Torque           | 13 N.m                |
| Terminal Type             | M8 Tubular Terminal   |
| Insulating Body           | Plastic (PA66 + 30FR) |
| Cover                     | Translucent Plastic   |
| Bolt                      | M8, Steel             |
| Nut                       | M8, Steel             |
| Flat Washer               | H62 Copper            |
| Spring Washer             | 304 Stainless Steel   |
| Fuse Holder Mounting Bolt | M5xL                  |
| Dimensions                | 155 x 37 x 43.5mm     |

## **Product Dimensions**