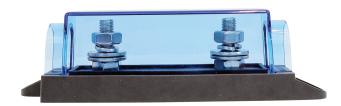

## **ANL Fuse Holder with Cover** ANI -C-AH

Crafted from premium plastic with a transparent cover, Alvolta ANL Fuse Holders provide secure housing for your ANL fuses. Engineered with meticulous precision and using top-quality materials, these fuse holders ensure both safety and efficiency within your electrical system.

## Features:

- Ultimate Protection: Safeguard your ANL fuse and shield it from harm with the sturdy Alvolta fuse holder range.
- ANL Compatible: Tailored to seamlessly accommodate Alvolta ANL Fuses, ensuring a precise fit for optimal functionality.
- Built to Last: Constructed with durable materials, these fuse holders are designed to endure everyday wear and tear, delivering long-lasting performance.

Elevate your electrical system's safety and effectiveness with Alvolta ANL Fuse Holders. Invest in the protection and stability your ANL fuses deserve for seamless operation.

Alvolta ANL Fuse Holder with Cover is recommended to pair with Alvolta ANL fuses.