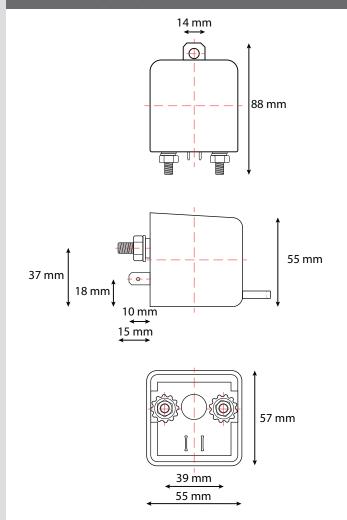

## **Product Dimensions**

## Suitable for:

| Product Properties     |                     |  |  |  |  |
|------------------------|---------------------|--|--|--|--|
| Max. Switching Voltage | 40V DC              |  |  |  |  |
| Max. Switching Current | 200A                |  |  |  |  |
| No.# Terminals         | 4                   |  |  |  |  |
| Terminal Studs         | 2x M6 Studs         |  |  |  |  |
| Lucar Terminals        | 2x 6.3mm Male Lucar |  |  |  |  |
| Mounting Hole Size     | 6mm                 |  |  |  |  |
| Housing Material       | ABS Plastic         |  |  |  |  |
| Terminal Material      | Silver Tin-Oxide    |  |  |  |  |
| Colour                 | Black               |  |  |  |  |
| Dimensions             | 55 x 88 x 57mm      |  |  |  |  |