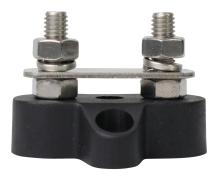

## M6 Dual Linked Terminal Stud

Take your electrical wiring to the next level with the Alvolta M6 Dual Linked Terminal Stud. Perfect for the DIY enthusiast, this connector makes it easy to connect multiple voltage lines and hook up positive return lines to a single cable. This connector is universally used for automobiles, cars, boats, and RV battery terminal connectors, making it a versatile addition to your electrical wiring arsenal.

Made from glass-fibre reinforced nylon, it provides great mechanical strength and durability. Connect high-amperage cables securely and terminate multiple large conductors with ease. With the Alvolta M6 Dual Linked Terminal Stud, you'll have a reliable and durable solution to your electrical wiring needs.

| Product Properties     |                              |
|------------------------|------------------------------|
| Maximum Voltage        | 70V DC                       |
| Maximum Current        | 150A                         |
| Terminal Diameter      | M6 (6mm)                     |
| Terminal Material      | Stainless Steel              |
| Hex Nut Material       | Stainless Steel              |
| Contact Strip Material | Tin-Plated Copper Alloy      |
| Base Material          | Glass Fiber Reinforced Nylon |
| Colour                 | Black                        |
| Dimensions             | 51 x 48 x 43mm               |