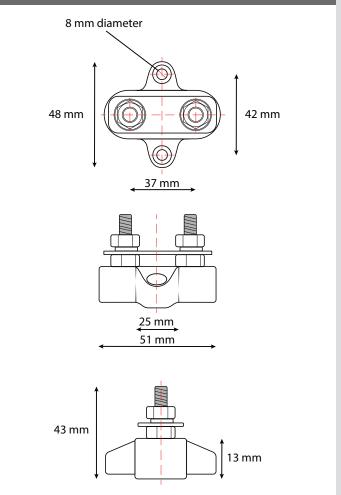

## **Product Dimensions**

Suitable for:

| Product Properties     |                              |
|------------------------|------------------------------|
| Maximum Voltage        | 70V DC                       |
| Maximum Current        | 150A                         |
| Terminal Diameter      | M6 (6mm)                     |
| Terminal Material      | Stainless Steel              |
| Hex Nut Material       | Stainless Steel              |
| Contact Strip Material | Tin-Plated Copper Alloy      |
| Base Material          | Glass Fiber Reinforced Nylon |
| Colour                 | Black                        |
| Dimensions             | 51 x 48 x 43mm               |