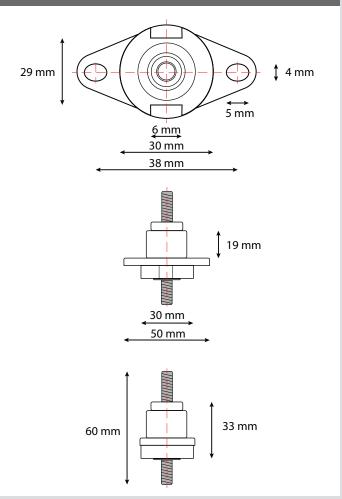

| Product Properties  |                              |
|---------------------|------------------------------|
| Maximum Voltage     | 1000V DC                     |
| Maximum Current     | 200A                         |
| Dielectric Strength | 3000V                        |
| Terminal Diameter   | M8 (8mm)                     |
| Base Material       | Glass Fiber Reinforced Nylon |
| Mounting Holes      | 4 x 5mm diameter, 38mm apart |
| Colour              | Red                          |
| Dimensions          | 50 x 29 x 60mm               |

## **Product Dimensions**

Suitable for: