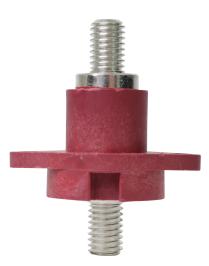

## M8 Thru Wall Terminal Stud

ALVTW8R

| Maximize your electrical efficiency with Alvolta's<br>M8 Thru Wall Terminal Stud. This marine-rated |
|-----------------------------------------------------------------------------------------------------|
|                                                                                                     |
| power distribution post is designed to pass current                                                 |
| through a panel. It also allows you to connect                                                      |
| multiple voltage lines and hook up negative return                                                  |
| lines to a single cable. Connect high-amperage                                                      |
| cables securely and terminate multiple conductors                                                   |
| quickly and easily.                                                                                 |

With its glass-fiber reinforced nylon construction, it can handle up to 48VDC and is rated up to 250 amps. Its nickel-plated brass posts and stainless steel fasteners are designed to resist corrosion and ensure a reliable connection, even in the harshest environments. Not only is it a practical solution for connecting electrical power runs, but it also looks professional and tidy. Perfect for keeping your battery compartment organised and professional, the Alvolta M8 Thru Wall Terminal Stud is the key to reliable power distribution in any application.

| Product Properties  |                              |
|---------------------|------------------------------|
| Maximum Voltage     | 1000V DC                     |
| Maximum Current     | 200A                         |
| Dielectric Strength | 3000V                        |
| Terminal Diameter   | M8 (8mm)                     |
| Base Material       | Glass Fiber Reinforced Nylon |
| Mounting Holes      | 4 x 5mm diameter, 38mm apart |
| Colour              | Red                          |
| Dimensions          | 50 x 29 x 60mm               |