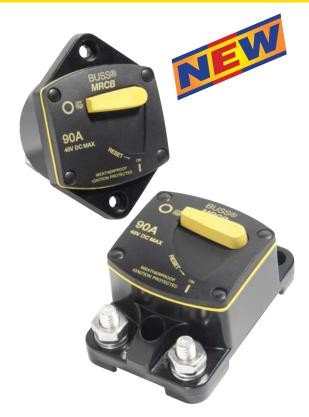

# SERIES 187 MARINE RATED CIRCUIT BREAKER (MRCB)

# MANUAL RESET CIRCUIT BREAKERS WITH SWITCH FUNCTION

### Single Pole Thermal Type Breakers

**Applications:** Typically used in DC power systems in marine applications (as a main or branch circuit breaker), truck and bus systems, RV systems, add-on protection for accessories, lift gates, etc. This unit is external ignition protected and weatherproof.